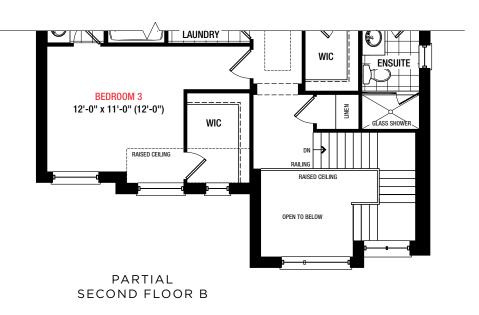

Elevation A 3,090 Sq.ft.

Elevation B 3,090 Sq.ft.





# NORTH OAKVILLE

Warren

41 FT.

3,090 Sq.ft.4 Bedrooms3.5 Bathrooms

## PLAN A



### PLAN B



### Disclaime

All dimensions are approximate. Information subject the change without notice. The square footage is calculate from the outside dimension of the building on the first and second floor and includes the finished area of the basement if applicable. Garages, attics and unfinished are in the basement are not included in calculations. Basement columns, hot water heater and furnace are not shown and we placed based on builder's requirements. Number of step and railings provided may vary due to grade. Windows var as per elevation. Actual useable floor space may vary from the stated floor area. E.&O.E. – D.O.P. 10/31/18.















PARTIAL BASEMENT B