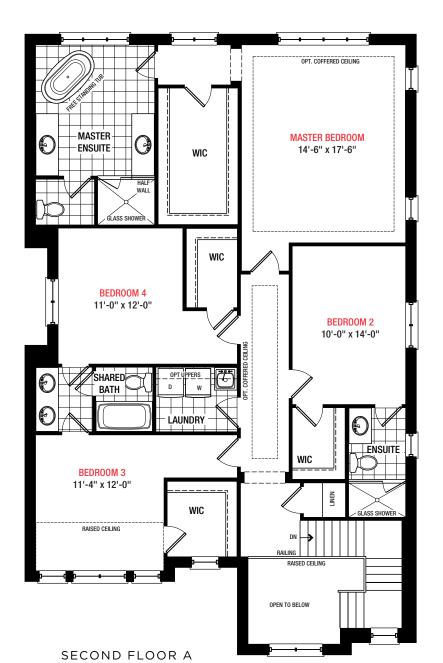

# NORTH OAKVILLE

Warren

41 FT.

3,090 Sq.ft.4 Bedrooms3.5 Bathrooms

## PLAN A