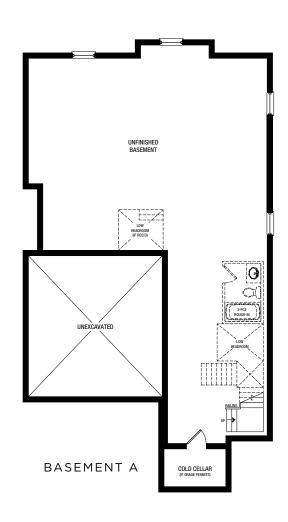

Elevation A 3,090 Sq.ft.

Elevation B 3,090 Sq.ft.





# NORTH OAKVILLE

Warren

41 FT.

3,090 Sq.ft.4 Bedrooms3.5 Bathrooms

## PLAN A



### PLAN B



### Disclaime

All dimensions are approximate. Information subject the change without notice. The square footage is calculate from the outside dimension of the building on the first and second floor and includes the finished area of the basement if applicable. Garages, attics and unfinished are in the basement are not included in calculations. Basement columns, hot water heater and furnace are not shown and we placed based on builder's requirements. Number of step and railings provided may vary due to grade. Windows var as per elevation. Actual useable floor space may vary from the stated floor area. E.&O.E. – D.O.P. 10/31/18.















PARTIAL BASEMENT B