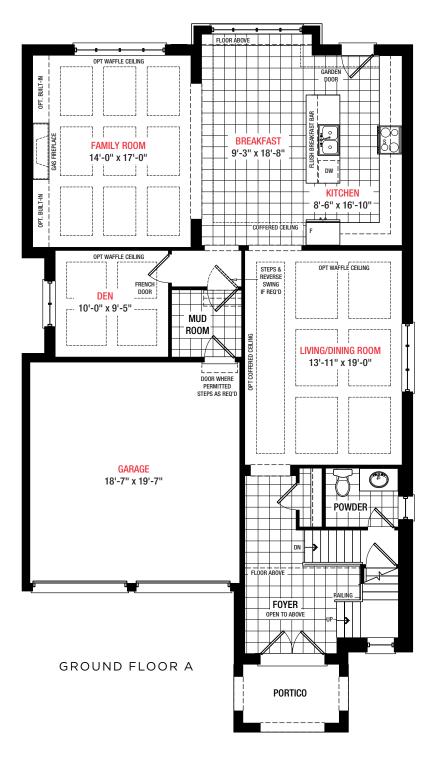

0 Sq.ft.

Elevation A 3,090 Sq.ft.

Elevation B 3,090 Sq.ft.





# NORTH OAKVILLE

Warren

41 FT.

3,090 Sq.ft.4 Bedrooms3.5 Bathrooms

## PLAN A



### PLAN B



### Disclaime

All dimensions are approximate. Information subject the change without notice. The square footage is calculate from the outside dimension of the building on the first and second floor and includes the finished area of the basement if applicable. Garages, attics and unfinished are in the basement are not included in calculations. Basement columns, hot water heater and furnace are not shown and we placed based on builder's requirements. Number of step and railings provided may vary due to grade. Windows var as per elevation. Actual useable floor space may vary from the stated floor area. E.&O.E. – D.O.P. 10/31/18.















PARTIAL BASEMENT B