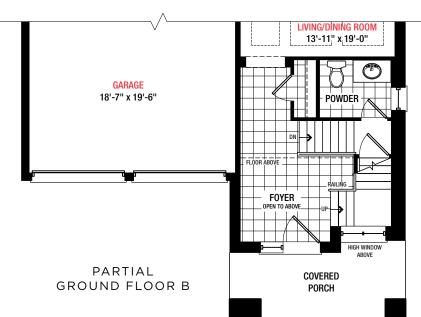

Sq.ft.

Elevation A 3,090 Sq.ft.

Elevation B 3,090 Sq.ft.





# NORTH OAKVILLE

Warren

41 FT.

3,090 Sq.ft.4 Bedrooms3.5 Bathrooms

## PLAN A



### PLAN B



### Disclaime

All dimensions are approximate. Information subject the change without notice. The square footage is calculate from the outside dimension of the building on the first and second floor and includes the finished area of the basement if applicable. Garages, attics and unfinished are in the basement are not included in calculations. Basement columns, hot water heater and furnace are not shown and we placed based on builder's requirements. Number of step and railings provided may vary due to grade. Windows var as per elevation. Actual useable floor space may vary from the stated floor area. E.&O.E. – D.O.P. 10/31/18.















PARTIAL BASEMENT B