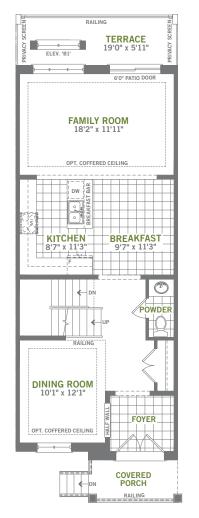

## TH-2070

3 Bedrooms, 2.5 Bathrooms

FRONT ELEVATION 'B1'

BASEMENT 'A1'

PARTIAL BASEMENT 'B1'

MAIN FLOOR 'A1'

PARTIAL MAIN FLOOR 'B1'

SECOND FLOOR 'A1'

PARTIAL SECOND FLOOR 'B1'

FRONT ELEVATION 'B2'

MASTER BEDROOM 18'0" x 12'11" FLAT ROOF

SECOND FLOOR 'B2'

floor and includes the finished area of the basement if applicable. Garages, attics and unfinished area in the basement are not included in calculations. Basement columns, hot water heater and furnace are not shown and will be placed based on builder's requirements. Number of steps and railings provided may vary due to grade. Windows vary as per elevation. Actual useable floor space may vary from the stated floor area. E.&O.E. - D.O.P. 06/16/18