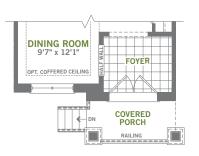

## TH-2070

3 Bedrooms, 2.5 Bathrooms

FRONT ELEVATION 'B1'

BASEMENT 'A1'

PARTIAL BASEMENT 'B1'

MAIN FLOOR 'A1'

PARTIAL MAIN FLOOR 'B1'

SECOND FLOOR 'A1'