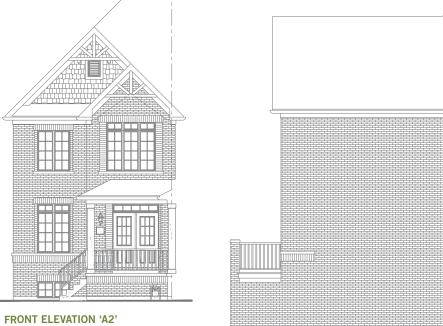

## TH-2070

3 Bedrooms, 2.5 Bathrooms

FRONT ELEVATION 'B1'

BASEMENT 'A1'

PARTIAL BASEMENT 'B1'

MAIN FLOOR 'A1'

PARTIAL MAIN FLOOR 'B1'

SECOND FLOOR 'A1'