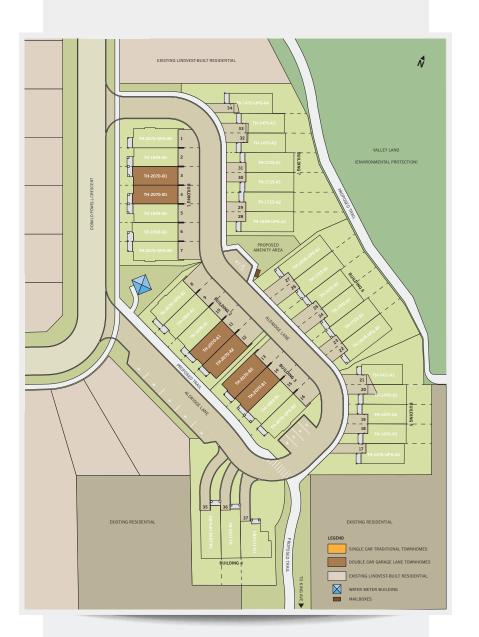

## TH-2070

3 Bedrooms, 2.5 Bathrooms





FRONT ELEVATION 'B1'



BASEMENT 'A1'



PARTIAL BASEMENT 'B1'



MAIN FLOOR 'A1'



PARTIAL MAIN FLOOR 'B1'



SECOND FLOOR 'A1'



PARTIAL SECOND FLOOR 'B1'





FRONT ELEVATION 'B2'







MASTER BEDROOM 18'0" x 12'11" FLAT ROOF

SECOND FLOOR 'B2'

floor and includes the finished area of the basement if applicable. Garages, attics and unfinished area in the basement are not included in calculations. Basement columns, hot water heater and furnace are not shown and will be placed based on builder's requirements. Number of steps and railings provided may vary due to grade. Windows vary as per elevation. Actual useable floor space may vary from the stated floor area. E.&O.E. - D.O.P. 06/16/18

## gracefields





## THE TOWNS AT GRACE FIELDS



TH-2070

3 Bedrooms, 2.5 Bathrooms