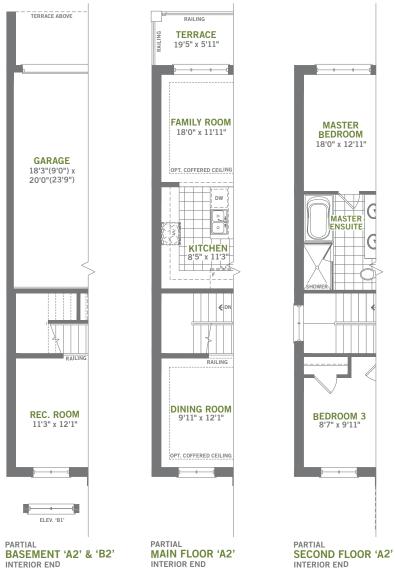

## TH-2070

3 Bedrooms, 2.5 Bathrooms

FRONT ELEVATION 'B1'

BASEMENT 'A1'

PARTIAL BASEMENT 'B1'

MAIN FLOOR 'A1'

PARTIAL MAIN FLOOR 'B1'

SECOND FLOOR 'A1'

PARTIAL SECOND FLOOR 'B1'

FRONT ELEVATION 'B2'

MASTER BEDROOM 18'0" x 12'11" FLAT ROOF

SECOND FLOOR 'B2'

floor and includes the finished area of the basement if applicable. Garages, attics and unfinished area in the basement are not included in calculations. Basement columns, hot water heater and furnace are not shown and will be placed based on builder's requirements. Number of steps and railings provided may vary due to grade. Windows vary as per elevation. Actual useable floor space may vary from the stated floor area. E.&O.E. - D.O.P. 06/16/18