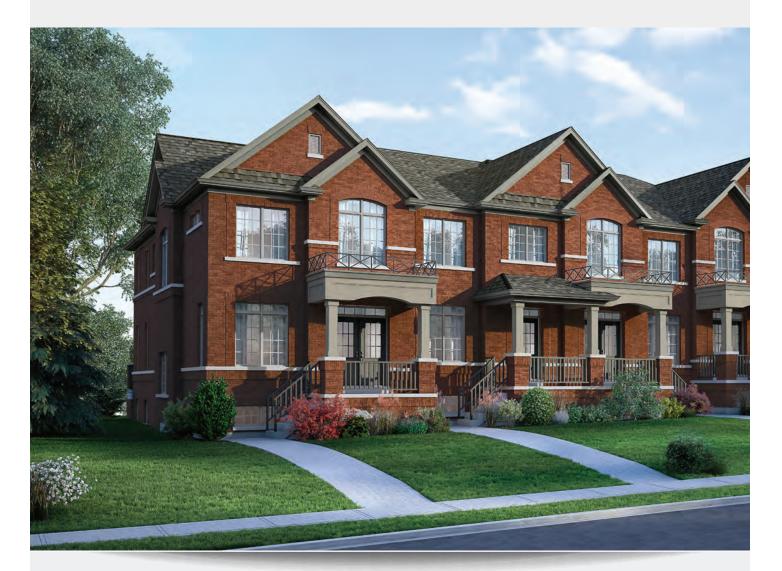

## TH-2070

3 Bedrooms, 2.5 Bathrooms





FRONT ELEVATION 'B1'



BASEMENT 'A1'



PARTIAL BASEMENT 'B1'



MAIN FLOOR 'A1'



PARTIAL MAIN FLOOR 'B1'



SECOND FLOOR 'A1'



PARTIAL SECOND FLOOR 'B1'





FRONT ELEVATION 'B2'







MASTER BEDROOM 18'0" x 12'11" FLAT ROOF

SECOND FLOOR 'B2'

floor and includes the finished area of the basement if applicable. Garages, attics and unfinished area in the basement are not included in calculations. Basement columns, hot water heater and furnace are not shown and will be placed based on builder's requirements. Number of steps and railings provided may vary due to grade. Windows vary as per elevation. Actual useable floor space may vary from the stated floor area. E.&O.E. - D.O.P. 06/16/18

## gracefields





## THE TOWNS AT GRACE FIELDS



TH-2070

3 Bedrooms, 2.5 Bathrooms