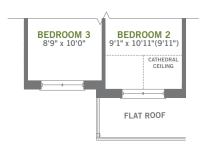

PARTIAL SECOND FLOOR 'B1'

FRONT ELEVATION 'B2'

MASTER BEDROOM 18'0" x 12'11" FLAT ROOF

SECOND FLOOR 'B2'

floor and includes the finished area of the basement if applicable. Garages, attics and unfinished area in the basement are not included in calculations. Basement columns, hot water heater and furnace are not shown and will be placed based on builder's requirements. Number of steps and railings provided may vary due to grade. Windows vary as per elevation. Actual useable floor space may vary from the stated floor area. E.&O.E. - D.O.P. 06/16/18