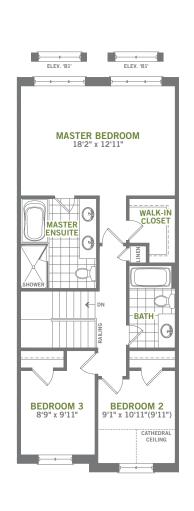

## TH-2070

3 Bedrooms, 2.5 Bathrooms

FRONT ELEVATION 'B1'

BASEMENT 'A1'

PARTIAL BASEMENT 'B1'

MAIN FLOOR 'A1'

PARTIAL MAIN FLOOR 'B1'

SECOND FLOOR 'A1'

PARTIAL SECOND FLOOR 'B1'

FRONT ELEVATION 'B2'

MASTER BEDROOM 18'0" x 12'11" FLAT ROOF

SECOND FLOOR 'B2'

floor and includes the finished area of the basement if applicable. Garages, attics and unfinished area in the basement are not included in calculations. Basement columns, hot water heater and furnace are not shown and will be placed based on builder's requirements. Number of steps and railings provided may vary due to grade. Windows vary as per elevation. Actual useable floor space may vary from the stated floor area. E.&O.E. - D.O.P. 06/16/18