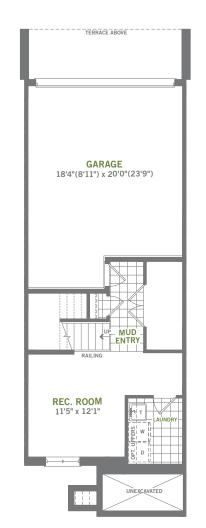

## TH-2070

3 Bedrooms, 2.5 Bathrooms

FRONT ELEVATION 'B1'

BASEMENT 'A1'

PARTIAL BASEMENT 'B1'

MAIN FLOOR 'A1'

PARTIAL MAIN FLOOR 'B1'

SECOND FLOOR 'A1'

PARTIAL SECOND FLOOR 'B1'

FRONT ELEVATION 'B2'

MASTER BEDROOM 18'0" x 12'11" FLAT ROOF

SECOND FLOOR 'B2'

floor and includes the finished area of the basement if applicable. Garages, attics and unfinished area in the basement are not included in calculations. Basement columns, hot water heater and furnace are not shown and will be placed based on builder's requirements. Number of steps and railings provided may vary due to grade. Windows vary as per elevation. Actual useable floor space may vary from the stated floor area. E.&O.E. - D.O.P. 06/16/18