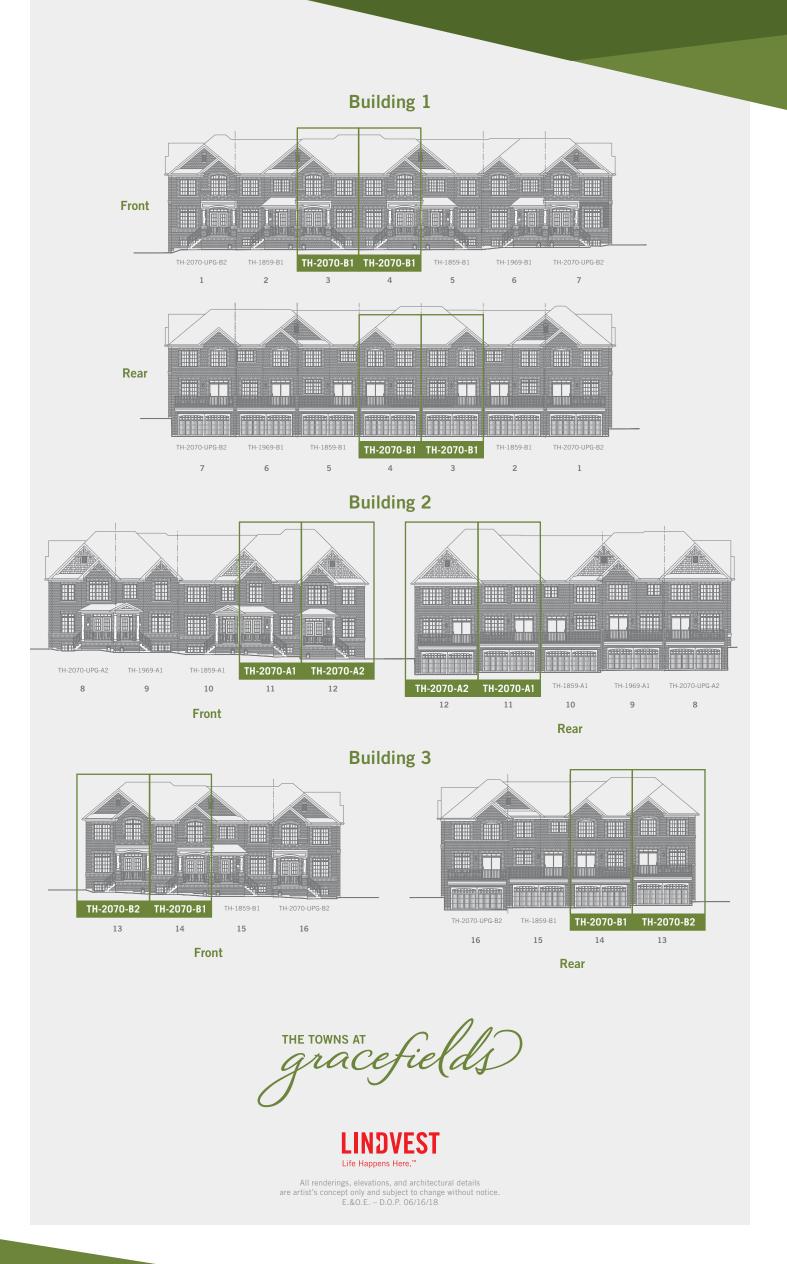

## TH-2070

3 Bedrooms, 2.5 Bathrooms

FRONT ELEVATION 'B1'

BASEMENT 'A1'

PARTIAL BASEMENT 'B1'

MAIN FLOOR 'A1'

PARTIAL MAIN FLOOR 'B1'

SECOND FLOOR 'A1'

PARTIAL SECOND FLOOR 'B1'

FRONT ELEVATION 'B2'

MASTER BEDROOM 18'0" x 12'11" FLAT ROOF

SECOND FLOOR 'B2'

floor and includes the finished area of the basement if applicable. Garages, attics and unfinished area in the basement are not included in calculations. Basement columns, hot water heater and furnace are not shown and will be placed based on builder's requirements. Number of steps and railings provided may vary due to grade. Windows vary as per elevation. Actual useable floor space may vary from the stated floor area. E.&O.E. - D.O.P. 06/16/18