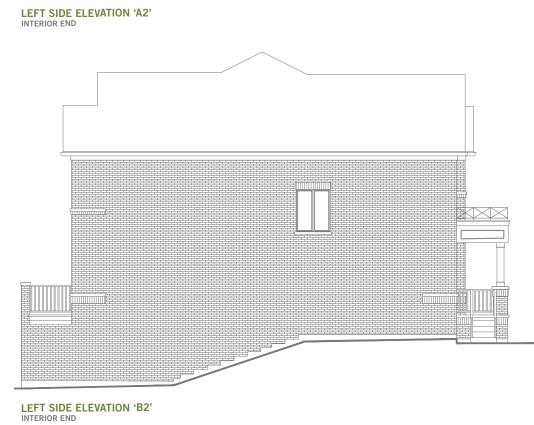

PARTIAL SECOND FLOOR 'B1'

FRONT ELEVATION 'B2'

MASTER BEDROOM 18'0" x 12'11" FLAT ROOF

SECOND FLOOR 'B2'

floor and includes the finished area of the basement if applicable. Garages, attics and unfinished area in the basement are not included in calculations. Basement columns, hot water heater and furnace are not shown and will be placed based on builder's requirements. Number of steps and railings provided may vary due to grade. Windows vary as per elevation. Actual useable floor space may vary from the stated floor area. E.&O.E. - D.O.P. 06/16/18