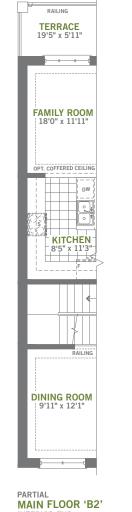

PARTIAL SECOND FLOOR 'B1'

FRONT ELEVATION 'B2'

MASTER BEDROOM 18'0" x 12'11" FLAT ROOF

SECOND FLOOR 'B2'

floor and includes the finished area of the basement if applicable. Garages, attics and unfinished area in the basement are not included in calculations. Basement columns, hot water heater and furnace are not shown and will be placed based on builder's requirements. Number of steps and railings provided may vary due to grade. Windows vary as per elevation. Actual useable floor space may vary from the stated floor area. E.&O.E. - D.O.P. 06/16/18