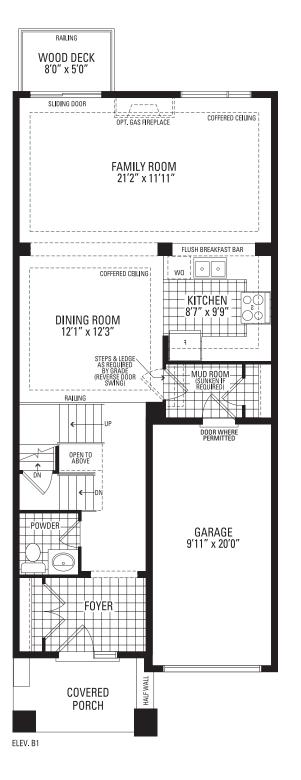

main floor second floor





## TH-1849

All dimensions are approximate. Information subject to change without notice. The square footage is calculated from the outside dimension of the building on the first and second floor and includes the finished area of the basement if applicable. Garages, attics and unfinished area in the basement are not included in calculations. Basement columns, hot water heater and furnace will be placed based on builder's requirements. Number of steps and railings provided may vary due to grade. Windows vary as per elevation. Actual useable floor space may vary from the stated floor area. E.&O.E. – D.O.P. 03/2020