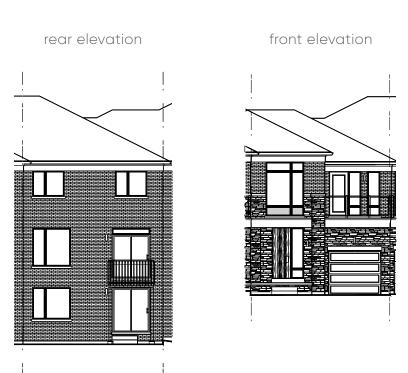

main floor second floor





## TH-1849

All dimensions are approximate. Information subject to change without notice. The square footage is calculated from the outside dimension of the building on the first and second floor and includes the finished area of the basement if applicable. Garages, attics and unfinished area in the basement are not included in calculations. Basement columns, hot water heater and furnace will be placed based on builder's requirements. Number of steps and railings provided may vary due to grade. Windows vary as per elevation. Actual useable floor space may vary from the stated floor area. E.&O.E. – D.O.P. 03/2020