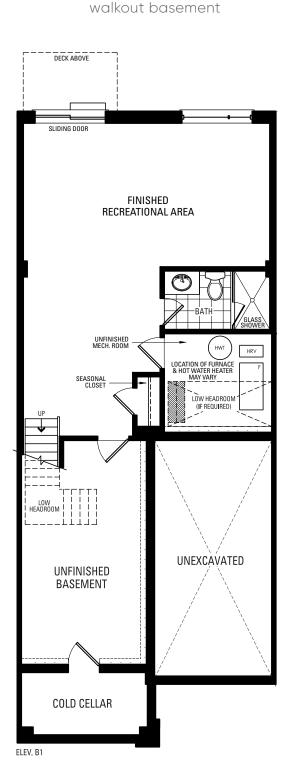

main floor second floor





## TH-1849

All dimensions are approximate. Information subject to change without notice. The square footage is calculated from the outside dimension of the building on the first and second floor and includes the finished area of the basement if applicable. Garages, attics and unfinished area in the basement are not included in calculations. Basement columns, hot water heater and furnace will be placed based on builder's requirements. Number of steps and railings provided may vary due to grade. Windows vary as per elevation. Actual useable floor space may vary from the stated floor area. E.&O.E. – D.O.P. 03/2020