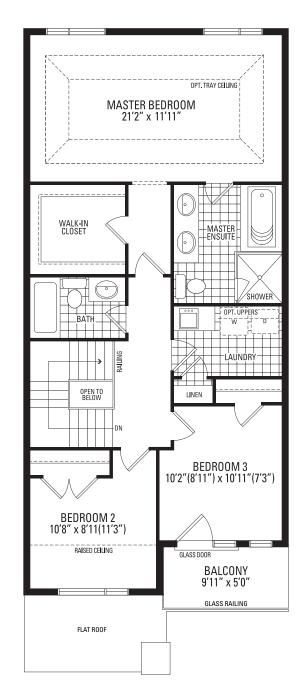

main floor second floor

## TH-1849

All dimensions are approximate. Information subject to change without notice. The square footage is calculated from the outside dimension of the building on the first and second floor and includes the finished area of the basement if applicable. Garages, attics and unfinished area in the basement are not included in calculations. Basement columns, hot water heater and furnace will be placed based on builder's requirements. Number of steps and railings provided may vary due to grade. Windows vary as per elevation. Actual useable floor space may vary from the stated floor area. E.&O.E. – D.O.P. 03/2020