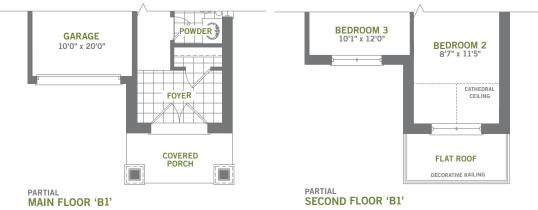

### TH-1838 UPG

3 Bedrooms, 2.5 Bathrooms

floor and includes the finished area of the basement if applicable. Garages, attics and unfinished area in the basement are not included in calculations. Basement columns, hot we heater and furnace are not shown and will be placed based on builder's requirements. Number of steps and railings provided may vary due to grade. Windows vary as per elevation Actual useable floor space may vary from the stated floor area. E.&O.E. - D.O.P. 06/16/18

# THE TOWNS AT gracefields

TH-1838UPG

3 Bedrooms, 2.5 Bathrooms