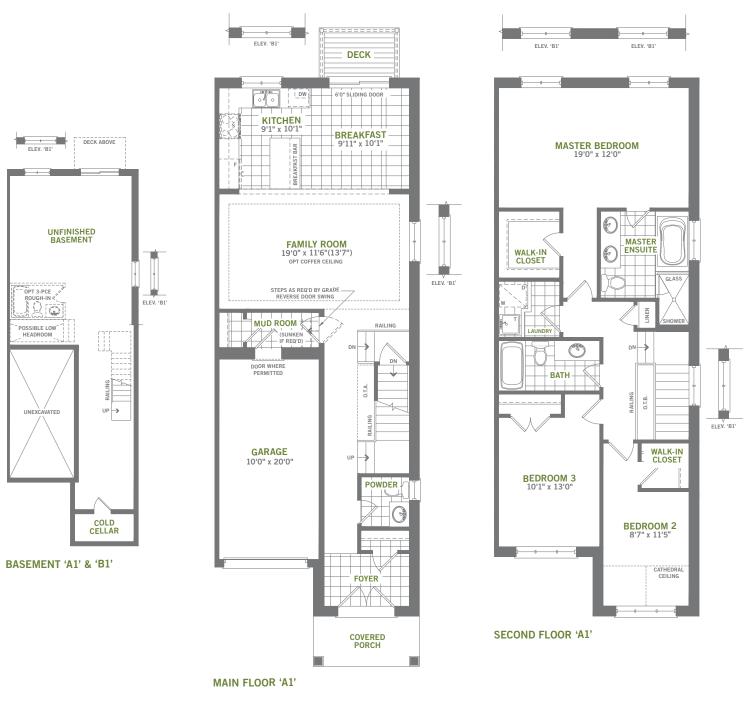

### TH-1838 UPG

3 Bedrooms, 2.5 Bathrooms

floor and includes the finished area of the basement if applicable. Garages, attics and unfinished area in the basement are not included in calculations. Basement columns, hot we heater and furnace are not shown and will be placed based on builder's requirements. Number of steps and railings provided may vary due to grade. Windows vary as per elevation Actual useable floor space may vary from the stated floor area. E.&O.E. - D.O.P. 06/16/18

# THE TOWNS AT gracefields

TH-1838UPG

3 Bedrooms, 2.5 Bathrooms