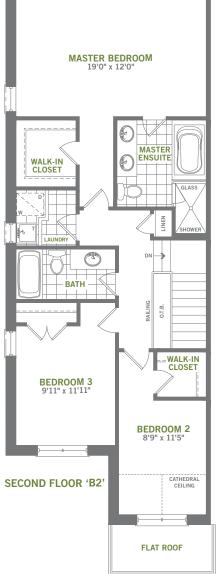

### TH-1838 UPG

3 Bedrooms, 2.5 Bathrooms

floor and includes the finished area of the basement if applicable. Garages, attics and unfinished area in the basement are not included in calculations. Basement columns, hot we heater and furnace are not shown and will be placed based on builder's requirements. Number of steps and railings provided may vary due to grade. Windows vary as per elevation Actual useable floor space may vary from the stated floor area. E.&O.E. - D.O.P. 06/16/18

# THE TOWNS AT gracefields

TH-1838UPG

3 Bedrooms, 2.5 Bathrooms