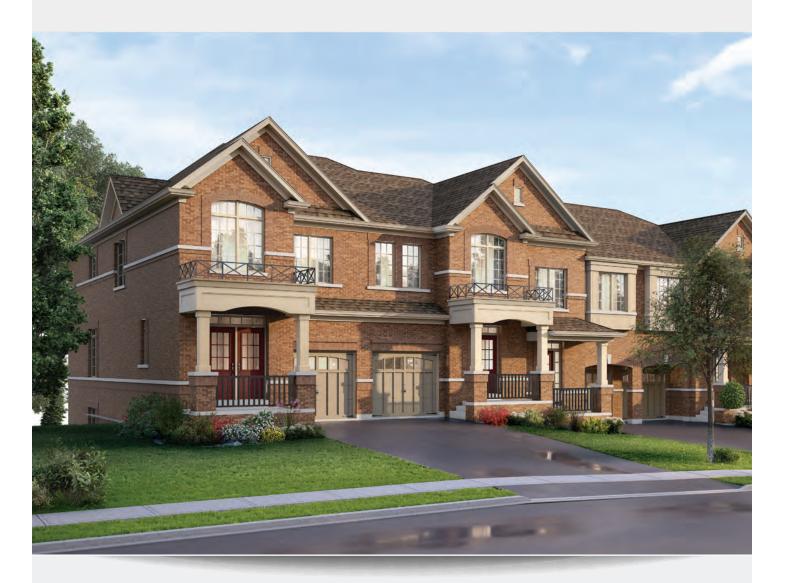

# THE TOWNS AT gracefields

TH-1838UPG

3 Bedrooms, 2.5 Bathrooms

### TH-1838 UPG

3 Bedrooms, 2.5 Bathrooms

floor and includes the finished area of the basement if applicable. Garages, attics and unfinished area in the basement are not included in calculations. Basement columns, hot we heater and furnace are not shown and will be placed based on builder's requirements. Number of steps and railings provided may vary due to grade. Windows vary as per elevation Actual useable floor space may vary from the stated floor area. E.&O.E. - D.O.P. 06/16/18