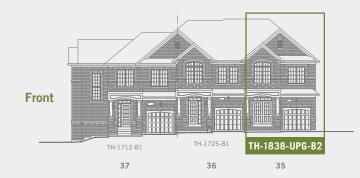

### TH-1838 UPG

3 Bedrooms, 2.5 Bathrooms

floor and includes the finished area of the basement if applicable. Garages, attics and unfinished area in the basement are not included in calculations. Basement columns, hot we heater and furnace are not shown and will be placed based on builder's requirements. Number of steps and railings provided may vary due to grade. Windows vary as per elevation Actual useable floor space may vary from the stated floor area. E.&O.E. - D.O.P. 06/16/18

# THE TOWNS AT gracefields

TH-1838UPG

3 Bedrooms, 2.5 Bathrooms