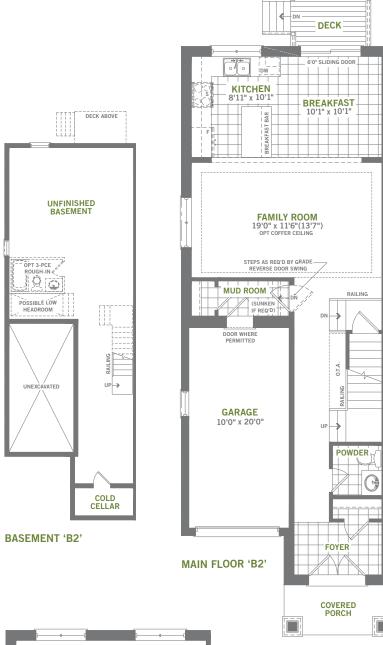

### TH-1838 UPG

3 Bedrooms, 2.5 Bathrooms

floor and includes the finished area of the basement if applicable. Garages, attics and unfinished area in the basement are not included in calculations. Basement columns, hot we heater and furnace are not shown and will be placed based on builder's requirements. Number of steps and railings provided may vary due to grade. Windows vary as per elevation Actual useable floor space may vary from the stated floor area. E.&O.E. - D.O.P. 06/16/18

# THE TOWNS AT gracefields

TH-1838UPG

3 Bedrooms, 2.5 Bathrooms