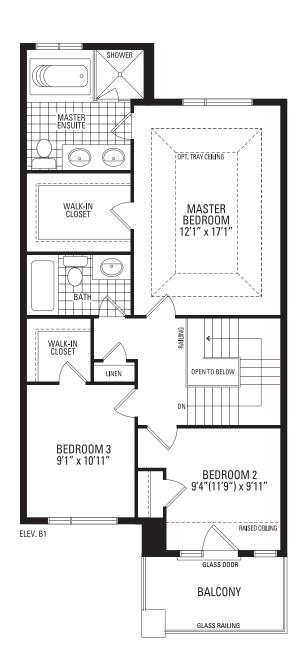

## TH-1539

All dimensions are approximate. Information subject to change without notice. The square footage is calculated from the outside dimension of the building on the first and second floor and includes the finished area of the basement if applicable. Garages, attics and unfinished area in the basement are not included in calculations. Basement columns, hot water heater and furnace will be placed based on builder's requirements. Number of steps and railings provided may vary due to grade. Windows vary as per elevation. Actual useable floor space may vary from the stated floor area. E.&O.E. – D.O.P. 04/2020