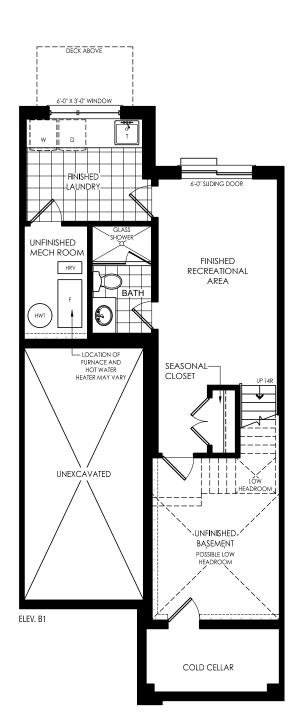

walkout basement main floor second floor





## TH-1539

All dimensions are approximate. Information subject to change without notice. The square footage is calculated from the outside dimension of the building on the first and second floor and includes the finished area of the basement if applicable. Garages, attics and unfinished area in the basement are not included in calculations. Basement columns, hot water heater and furnace will be placed based on builder's requirements. Number of steps and railings provided may vary due to grade. Windows vary as per elevation. Actual useable floor space may vary from the stated floor area. E.&O.E. – D.O.P. 04/2020