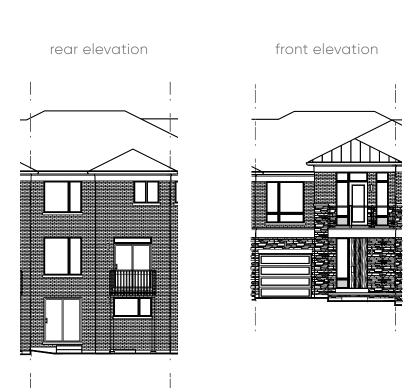

walkout basement main floor second floor





## TH-1539

All dimensions are approximate. Information subject to change without notice. The square footage is calculated from the outside dimension of the building on the first and second floor and includes the finished area of the basement if applicable. Garages, attics and unfinished area in the basement are not included in calculations. Basement columns, hot water heater and furnace will be placed based on builder's requirements. Number of steps and railings provided may vary due to grade. Windows vary as per elevation. Actual useable floor space may vary from the stated floor area. E.&O.E. – D.O.P. 04/2020