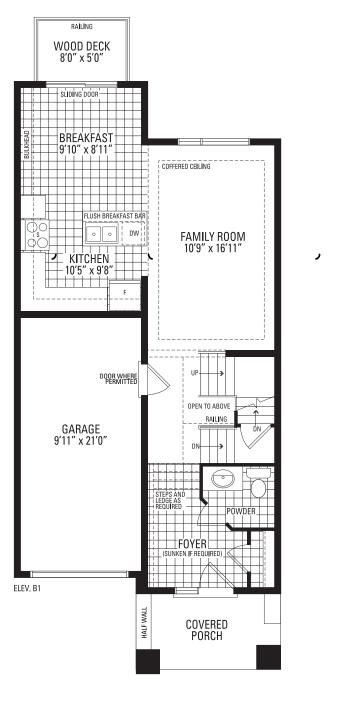

walkout basement main floor second floor





## TH-1539

All dimensions are approximate. Information subject to change without notice. The square footage is calculated from the outside dimension of the building on the first and second floor and includes the finished area of the basement if applicable. Garages, attics and unfinished area in the basement are not included in calculations. Basement columns, hot water heater and furnace will be placed based on builder's requirements. Number of steps and railings provided may vary due to grade. Windows vary as per elevation. Actual useable floor space may vary from the stated floor area. E.&O.E. – D.O.P. 04/2020