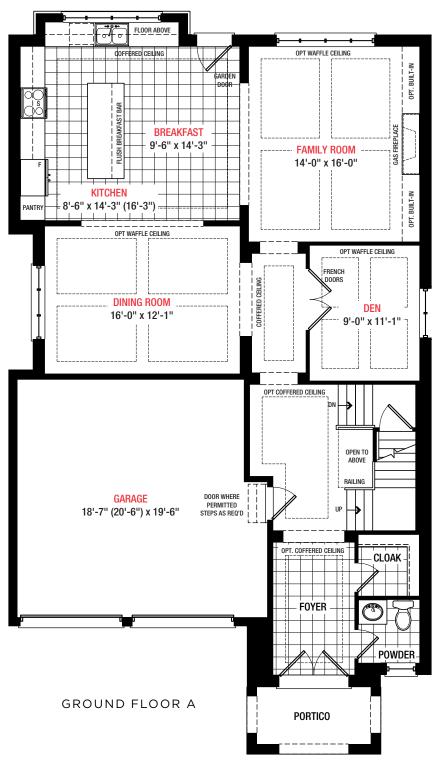

t.

Elevation A 3,063 Sq.ft.

Elevation B 3,063 Sq.ft.





## NORTH OAKVILLE

## Silverthorn

41 FT.

3,063 Sq.ft.4 Bedrooms3.5 Bathrooms

### PLAN A





#### Disclaime

All dimensions are approximate. Information subject to change without notice. The square footage is calculated from the outside dimension of the building on the first and second floor and includes the finished area of the basement if applicable. Garages, attics and unfinished area in the basement are not included in calculations. Basement columns, hot water heater and furnace are not shown and will be placed based on builder's requirements. Number of steps and railings provided may vary due to grade. Windows vary as per elevation. Actual useable floor space may vary from the stated floor area. E&O.E. – D.O.P. 10/31/18.