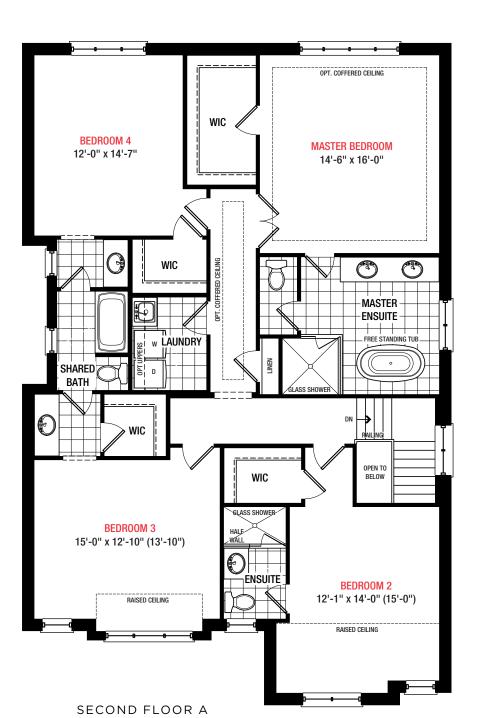

Elevation A 3,063 Sq.ft.

Elevation B 3,063 Sq.ft.





## NORTH OAKVILLE

## Silverthorn

41 FT.

3,063 Sq.ft.4 Bedrooms3.5 Bathrooms

### PLAN A





#### Disclaime

All dimensions are approximate. Information subject to change without notice. The square footage is calculated from the outside dimension of the building on the first and second floor and includes the finished area of the basement if applicable. Garages, attics and unfinished area in the basement are not included in calculations. Basement columns, hot water heater and furnace are not shown and will be placed based on builder's requirements. Number of steps and railings provided may vary due to grade. Windows vary as per elevation. Actual useable floor space may vary from the stated floor area. E&O.E. – D.O.P. 10/31/18.