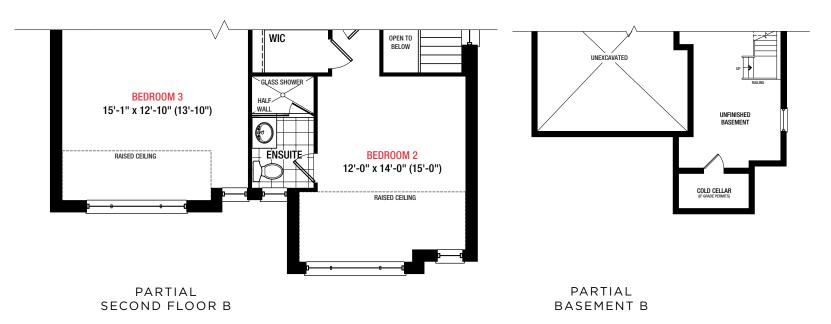

ion A 3,063 Sq.ft.

Elevation B 3,063 Sq.ft.





## NORTH OAKVILLE

## Silverthorn

41 FT.

3,063 Sq.ft.4 Bedrooms3.5 Bathrooms

### PLAN A





#### Disclaime

All dimensions are approximate. Information subject to change without notice. The square footage is calculated from the outside dimension of the building on the first and second floor and includes the finished area of the basement if applicable. Garages, attics and unfinished area in the basement are not included in calculations. Basement columns, hot water heater and furnace are not shown and will be placed based on builder's requirements. Number of steps and railings provided may vary due to grade. Windows vary as per elevation. Actual useable floor space may vary from the stated floor area. E&O.E. – D.O.P. 10/31/18.