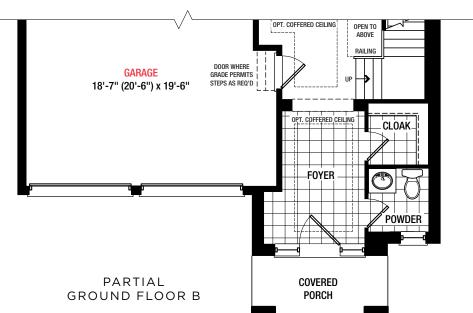

Elevation A 3,063 Sq.ft.

Elevation B 3,063 Sq.ft.





## NORTH OAKVILLE

## Silverthorn

41 FT.

3,063 Sq.ft.4 Bedrooms3.5 Bathrooms

### PLAN A





#### Disclaime

All dimensions are approximate. Information subject to change without notice. The square footage is calculated from the outside dimension of the building on the first and second floor and includes the finished area of the basement if applicable. Garages, attics and unfinished area in the basement are not included in calculations. Basement columns, hot water heater and furnace are not shown and will be placed based on builder's requirements. Number of steps and railings provided may vary due to grade. Windows vary as per elevation. Actual useable floor space may vary from the stated floor area. E&O.E. – D.O.P. 10/31/18.