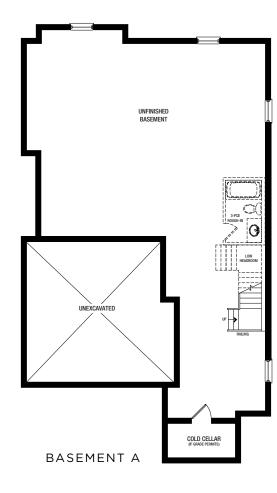

ation A 3,063 Sq.ft.

Elevation B 3,063 Sq.ft.





## NORTH OAKVILLE

## Silverthorn

41 FT.

3,063 Sq.ft.4 Bedrooms3.5 Bathrooms

### PLAN A





#### Disclaime

All dimensions are approximate. Information subject to change without notice. The square footage is calculated from the outside dimension of the building on the first and second floor and includes the finished area of the basement if applicable. Garages, attics and unfinished area in the basement are not included in calculations. Basement columns, hot water heater and furnace are not shown and will be placed based on builder's requirements. Number of steps and railings provided may vary due to grade. Windows vary as per elevation. Actual useable floor space may vary from the stated floor area. E&O.E. – D.O.P. 10/31/18.