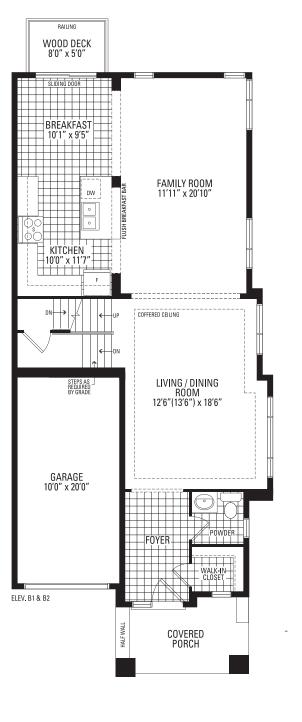

rear elevation

front elevation

DECK ABOVE

walkout basement main floor second floor

**SD-2257** 

All dimensions are approximate. Information subject to change without notice. The square footage is calculated from the outside dimension of the building on the first and second floor and includes the finished area of the basement if applicable. Garages, attics and unfinished area in the basement are not included in calculations. Basement columns, hot water heater and furnace will be placed based on builder's requirements. Number of steps and railings provided may vary due to grade. Windows vary as per elevation. Actual useable floor space may vary from the stated floor area. E.&O.E. – D.O.P. 03/2020