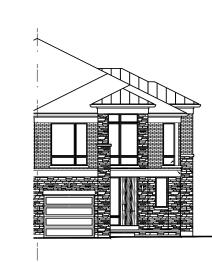

rear elevation

front elevation

DECK ABOVE

walkout basement main floor second floor

**SD-2257** 

All dimensions are approximate. Information subject to change without notice. The square footage is calculated from the outside dimension of the building on the first and second floor and includes the finished area of the basement if applicable. Garages, attics and unfinished area in the basement are not included in calculations. Basement columns, hot water heater and furnace will be placed based on builder's requirements. Number of steps and railings provided may vary due to grade. Windows vary as per elevation. Actual useable floor space may vary from the stated floor area. E.&O.E. – D.O.P. 03/2020