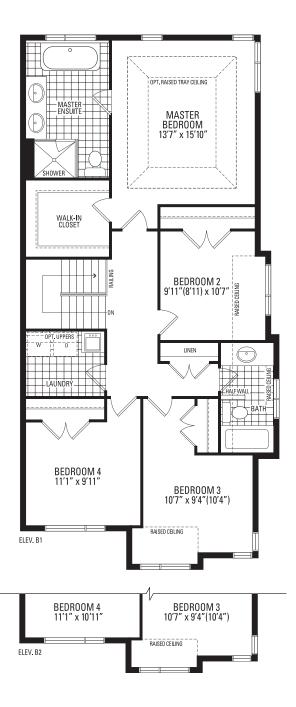

rear elevation

front elevation

DECK ABOVE

walkout basement main floor second floor

**SD-2257** 

All dimensions are approximate. Information subject to change without notice. The square footage is calculated from the outside dimension of the building on the first and second floor and includes the finished area of the basement if applicable. Garages, attics and unfinished area in the basement are not included in calculations. Basement columns, hot water heater and furnace will be placed based on builder's requirements. Number of steps and railings provided may vary due to grade. Windows vary as per elevation. Actual useable floor space may vary from the stated floor area. E.&O.E. – D.O.P. 03/2020