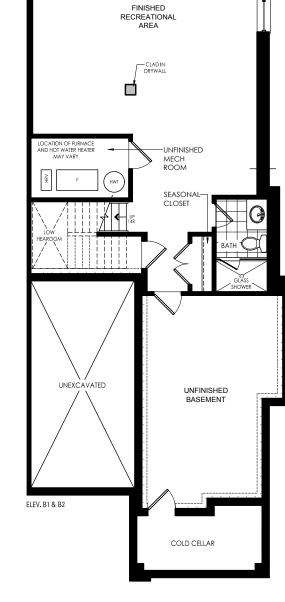

rear elevation

front elevation

DECK ABOVE

walkout basement main floor second floor

**SD-2257** 

All dimensions are approximate. Information subject to change without notice. The square footage is calculated from the outside dimension of the building on the first and second floor and includes the finished area of the basement if applicable. Garages, attics and unfinished area in the basement are not included in calculations. Basement columns, hot water heater and furnace will be placed based on builder's requirements. Number of steps and railings provided may vary due to grade. Windows vary as per elevation. Actual useable floor space may vary from the stated floor area. E.&O.E. – D.O.P. 03/2020