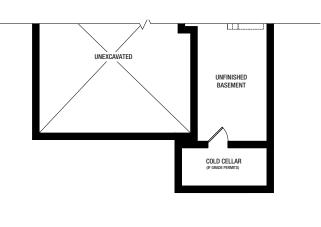

#### PLAN A

PLAN B

#### Disclaime

All dimensions are approximate. Information subject to change without notice. The square footage is calculated from the outside dimension of the building on the first and second floor and includes the finished area of the basement if applicable. Garages, attics and unfinished area in the basement are not included in calculations. Basement columns, hot water heater and furnace are not shown and will be placed based on builder's requirements. Number of steps and railings provided may vary due to grade. Windows vary as per elevation. Actual useable floor space may vary from the stated floor area. E.&O.E. – D.O.P. 10/31/18.

LINDVEST

**Life Happens Here.**™

SECOND FLOOR A

PARTIAL PARTIAL SECOND FLOOR B BASEMENT B