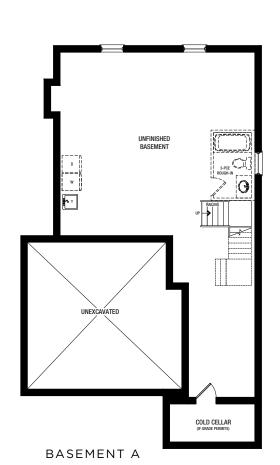

#### PLAN A

PLAN B

#### Disclaime

All dimensions are approximate. Information subject to change without notice. The square footage is calculated from the outside dimension of the building on the first and second floor and includes the finished area of the basement if applicable. Garages, attics and unfinished area in the basement are not included in calculations. Basement columns, hot water heater and furnace are not shown and will be placed based on builder's requirements. Number of steps and railings provided may vary due to grade. Windows vary as per elevation. Actual useable floor space may vary from the stated floor area. E.&O.E. – D.O.P. 10/31/18.