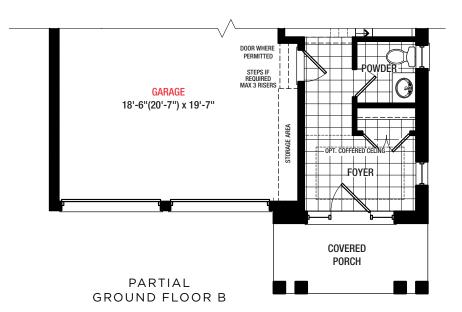

#### PLAN A

PLAN B

#### Disclaime

All dimensions are approximate. Information subject to change without notice. The square footage is calculated from the outside dimension of the building on the first and second floor and includes the finished area of the basement if applicable. Garages, attics and unfinished area in the basement are not included in calculations. Basement columns, hot water heater and furnace are not shown and will be placed based on builder's requirements. Number of steps and railings provided may vary due to grade. Windows vary as per elevation. Actual useable floor space may vary from the stated floor area. E.&O.E. – D.O.P. 10/31/18.

LINDVEST

**Life Happens Here.**™

SECOND FLOOR A

PARTIAL PARTIAL SECOND FLOOR B BASEMENT B