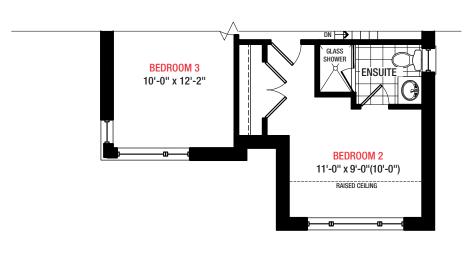

#### PLAN A

PLAN B

#### Disclaime

All dimensions are approximate. Information subject to change without notice. The square footage is calculated from the outside dimension of the building on the first and second floor and includes the finished area of the basement if applicable. Garages, attics and unfinished area in the basement are not included in calculations. Basement columns, hot water heater and furnace are not shown and will be placed based on builder's requirements. Number of steps and railings provided may vary due to grade. Windows vary as per elevation. Actual useable floor space may vary from the stated floor area. E.&O.E. – D.O.P. 10/31/18.

LINDVEST

**Life Happens Here.**™

SECOND FLOOR A

PARTIAL PARTIAL SECOND FLOOR B BASEMENT B