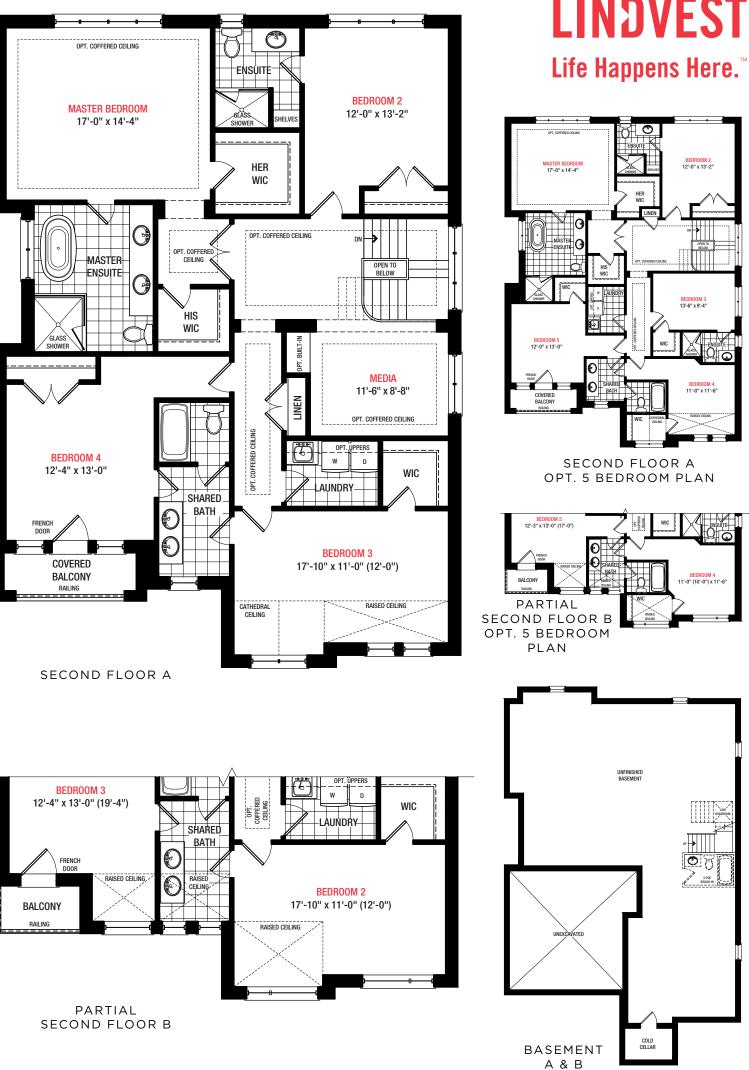

## **Rebecca** 45 ft. - 3,465 Sq.ft.

Elevation A 3,465 Sq.ft. Elevation B 3,465 Sq.ft.

#### NORTH OAKVILLE

Rebecca

45 FT.

3,465 Sq.ft. 4 Bedrooms 3.5 Bathrooms

PLAN A

PLANB

#### Disc

is are approximate. Information subject to hout notice. The square footage is calculated utside dimension of the building on the first ond floor and includes the finished area of the t if applicable. Garages, attics and unfinished area in the basement are not included in calculations. Basemen as per elevation. Actual useable floor space may vary from the stated floor area. E.&O.E. - D.O.P. 10/31/18.