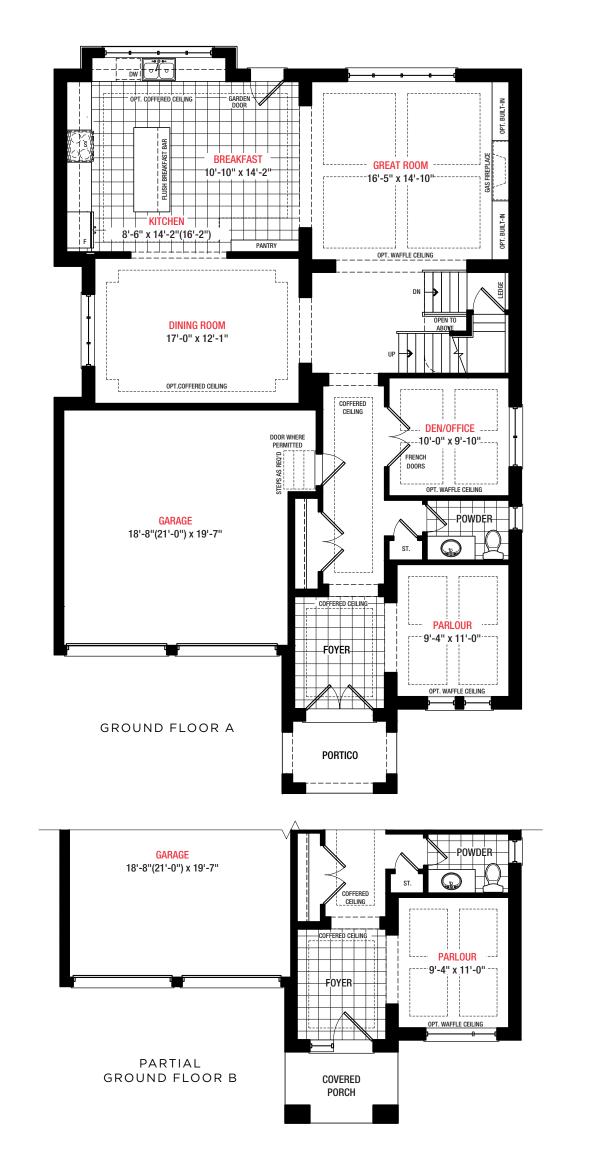

#### NORTH OAKVILLE

Rebecca

45 FT.

3,465 Sq.ft. 4 Bedrooms 3.5 Bathrooms

PLAN A

PLANB

#### Disc

is are approximate. Information subject to hout notice. The square footage is calculated utside dimension of the building on the first ond floor and includes the finished area of the t if applicable. Garages, attics and unfinished area in the basement are not included in calculations. Basemen as per elevation. Actual useable floor space may vary from the stated floor area. E.&O.E. - D.O.P. 10/31/18.