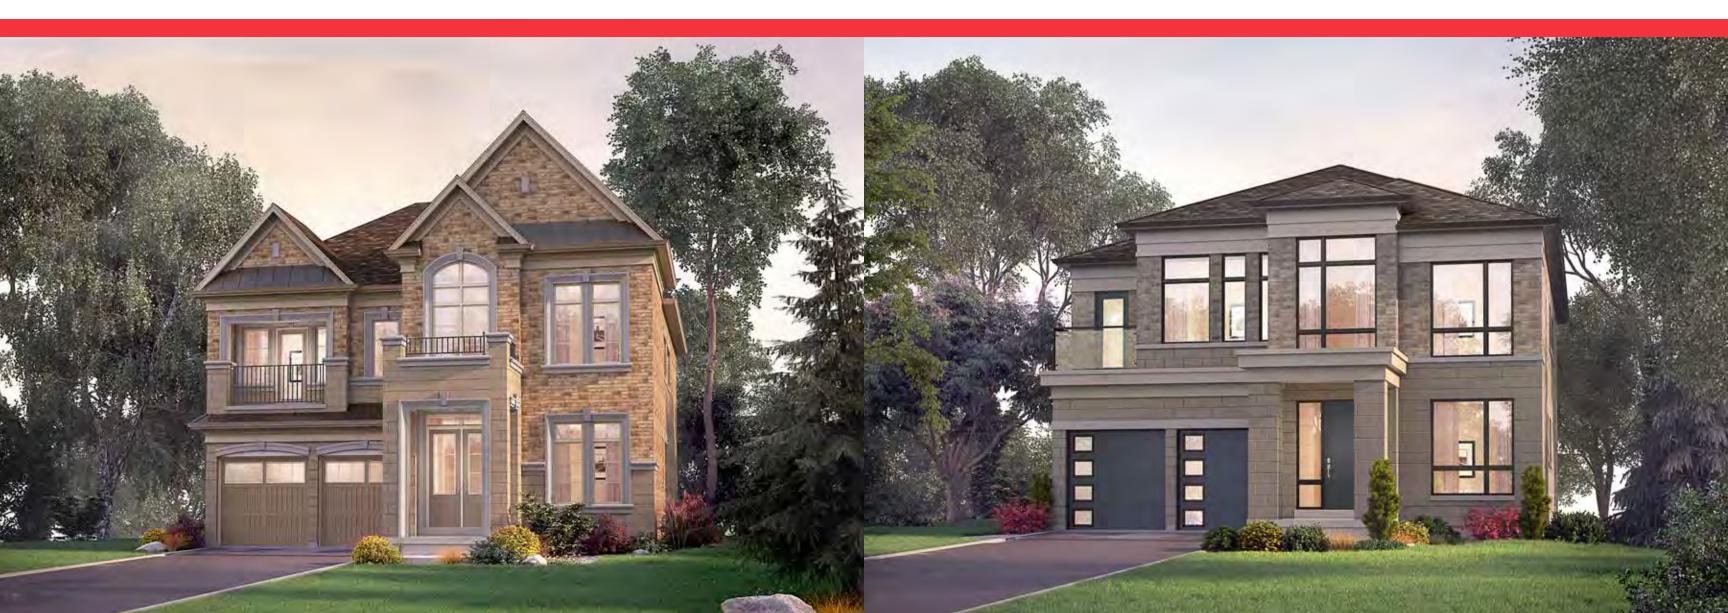

## **Rebecca** 45 ft. - 3,465 Sq.ft.

Elevation A 3,465 Sq.ft. Elevation B 3,465 Sq.ft.

#### NORTH OAKVILLE

Rebecca

45 FT.

3,465 Sq.ft. 4 Bedrooms 3.5 Bathrooms

PLAN A

PLANB