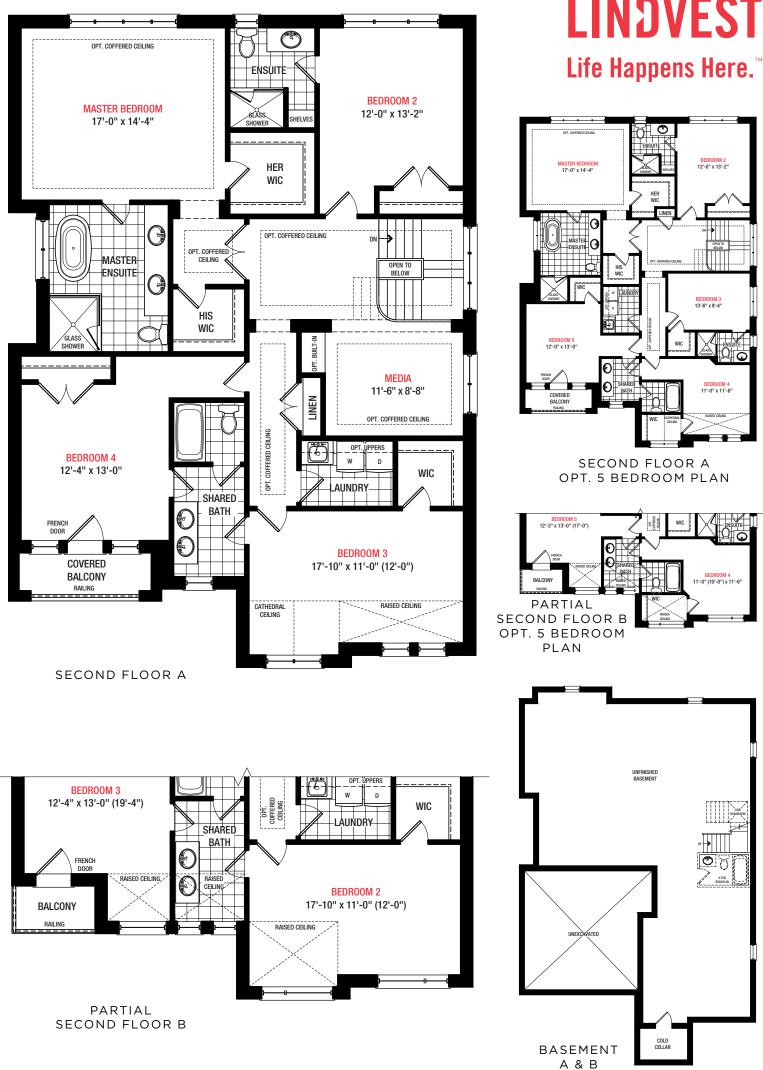

## **Rebecca** 45 ft. - 3,465 Sq.ft.

Elevation A 3,465 Sq.ft. Elevation B 3,465 Sq.ft.

#### NORTH OAKVILLE

Rebecca

45 FT.

3,465 Sq.ft. 4 Bedrooms 3.5 Bathrooms

PLAN A

PLANB

#### Disc

is are approximate. Information subject to hout notice. The square footage is calculated utside dimension of the building on the first ond floor and includes the finished area of the t if applicable. Garages, attics and unfinished area in the basement are not included in calculations. Basemen as per elevation. Actual useable floor space may vary from the stated floor area. E.&O.E. - D.O.P. 10/31/18.