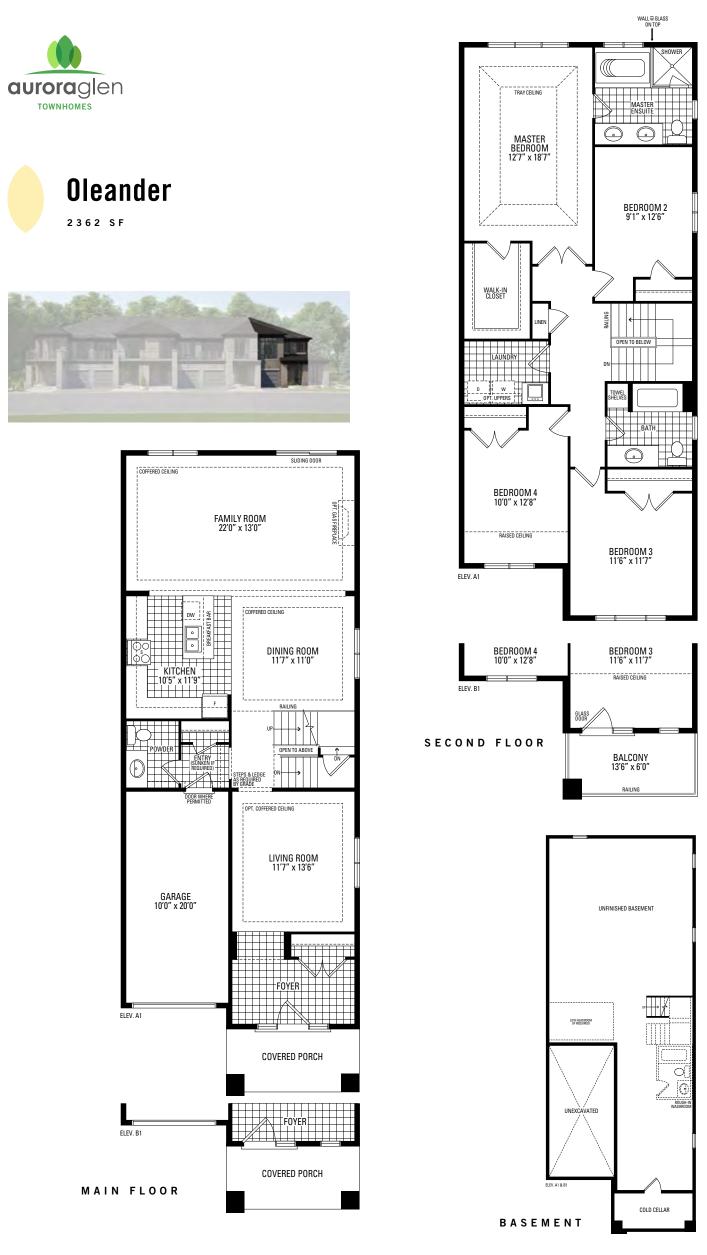

All dimensions are approximate. Information subject to change without notice. The square footage is calculated from the outside dimension of the building on the first and second floor and includes the finished area of the basement if applicable. Garages, attics and unfinished area in the basement are not included in calculations. Basement columns, hot water heater and furnace are not shown and will be placed based on builder's requirements. Number of steps and railings provided may vary due to grade. Windows vary as per elevation. Actual useable floor space may vary from the stated floor area. E.&O.E. – D.O.P. 02/28/17