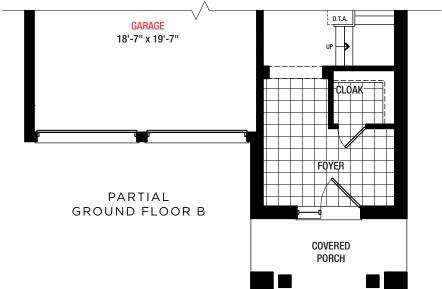

#### Disclaime

All dimensions are approximate. Information subject change without notice. The square footage is calculat from the outside dimension of the building on the fit and second floor and includes the finished area of t basement if applicable. Garages, attics and unfinished are in the basement are not included in calculations. Baseme columns, hot water heater and furnace are not shown and we placed based on builder's requirements. Number of ste and railings provided may vary due to grade. Windows ve as per elevation. Actual useable floor space may vary from the stated floor area. E&O.E. – D.O.P. 10/31/18.