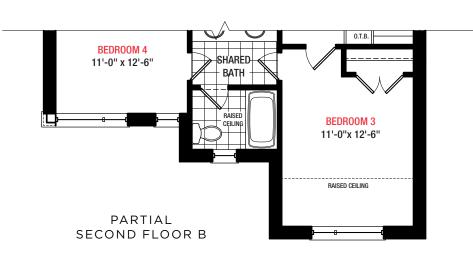

Sq.ft.

Elevation A 2,787 Sq.ft.

Elevation B 2,787 Sq.ft.





## NORTH OAKVILLE

### Oak Park

38 FT.

2,787 Sq.ft.4 Bedrooms3.5 Bathrooms

#### PLAN A



DLAND



#### Disclaime

All dimensions are approximate. Information subject change without notice. The square footage is calculat from the outside dimension of the building on the fit and second floor and includes the finished area of t basement if applicable. Garages, attics and unfinished are in the basement are not included in calculations. Baseme columns, hot water heater and furnace are not shown and we placed based on builder's requirements. Number of ste and railings provided may vary due to grade. Windows ve as per elevation. Actual useable floor space may vary from the stated floor area. E&O.E. – D.O.P. 10/31/18.