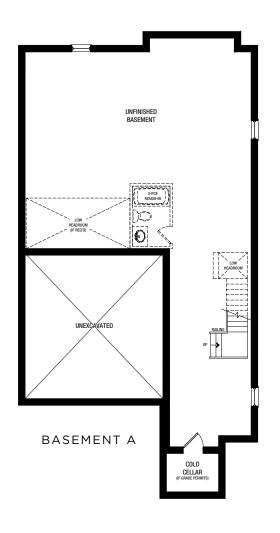

#### Disclaime

All dimensions are approximate. Information subject change without notice. The square footage is calculat from the outside dimension of the building on the fit and second floor and includes the finished area of t basement if applicable. Garages, attics and unfinished are in the basement are not included in calculations. Baseme columns, hot water heater and furnace are not shown and we placed based on builder's requirements. Number of ste and railings provided may vary due to grade. Windows ve as per elevation. Actual useable floor space may vary from the stated floor area. E&O.E. – D.O.P. 10/31/18.