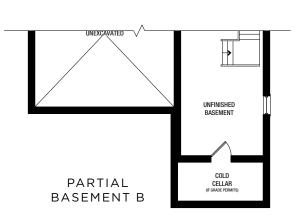

#### Disclaime

All dimensions are approximate. Information subject change without notice. The square footage is calculat from the outside dimension of the building on the fit and second floor and includes the finished area of t basement if applicable. Garages, attics and unfinished are in the basement are not included in calculations. Baseme columns, hot water heater and furnace are not shown and we placed based on builder's requirements. Number of ste and railings provided may vary due to grade. Windows ve as per elevation. Actual useable floor space may vary from the stated floor area. E&O.E. – D.O.P. 10/31/18.