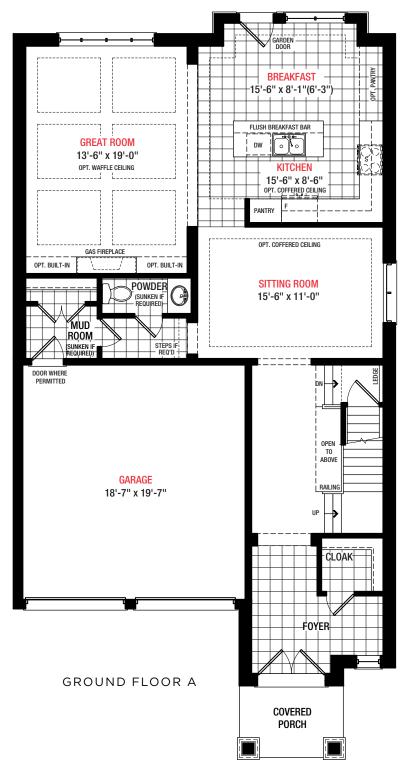

#### Disclaime

All dimensions are approximate. Information subject change without notice. The square footage is calculat from the outside dimension of the building on the fit and second floor and includes the finished area of t basement if applicable. Garages, attics and unfinished are in the basement are not included in calculations. Baseme columns, hot water heater and furnace are not shown and we placed based on builder's requirements. Number of ste and railings provided may vary due to grade. Windows ve as per elevation. Actual useable floor space may vary from the stated floor area. E&O.E. – D.O.P. 10/31/18.