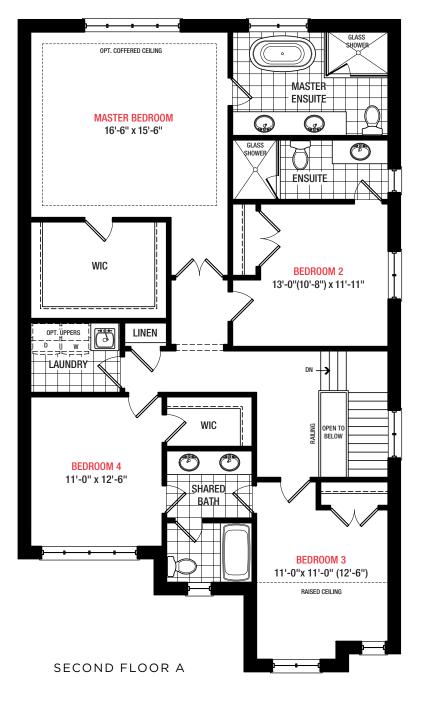

,787 Sq.ft.

Elevation A 2,787 Sq.ft.

Elevation B 2,787 Sq.ft.





## NORTH OAKVILLE

### Oak Park

38 FT.

2,787 Sq.ft.4 Bedrooms3.5 Bathrooms

#### PLAN A



DLAND



#### Disclaime

All dimensions are approximate. Information subject change without notice. The square footage is calculat from the outside dimension of the building on the fit and second floor and includes the finished area of t basement if applicable. Garages, attics and unfinished are in the basement are not included in calculations. Baseme columns, hot water heater and furnace are not shown and we placed based on builder's requirements. Number of ste and railings provided may vary due to grade. Windows ve as per elevation. Actual useable floor space may vary from the stated floor area. E&O.E. – D.O.P. 10/31/18.