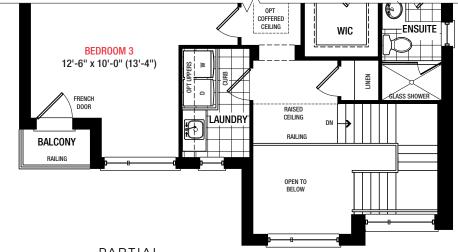

LINDVEST Life Happens Here.<sup>™</sup>



### N O R T H O A K V I L L E

Maple

43 FT.

3,310 Sq.ft.4 Bedrooms3.5 Bathrooms

PLAN A



PLAN **B** 



#### Disclaime

All dimensions are approximate. Information subject to change without notice. The square footage is calculated from the outside dimension of the building on the first and second floor and includes the finished area of the basement if applicable. Garages, attics and unfinished area in the basement are not included in calculations. Basement columns, hot water heater and furnace are not shown and will be placed based on builder's requirements. Number of steps and railings provided may vary due to grade. Windows vary as per elevation. Actual useable floor space may vary from the stated floor area. E.&O.E. - D.O.P. 10/31/18.







PARTIAL SECOND FLOOR B

# **LINDVEST** Life Happens Here.™





PARTIAL BASEMENT B