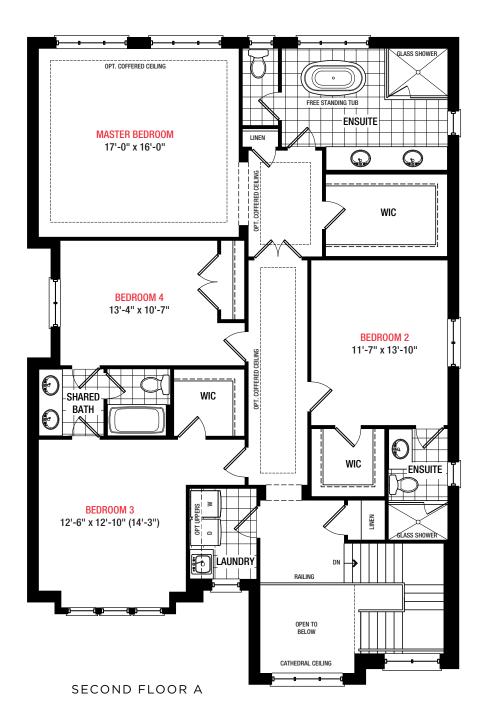

# **Maple** 43 ft. - 3,310 Sq.ft.

Elevation A 3,310 Sq.ft.

Elevation B 3,310 Sq.ft.

### N O R T H O A K V I L L E

Maple

43 FT.

3,310 Sq.ft.4 Bedrooms3.5 Bathrooms

PLAN A

PLAN **B** 