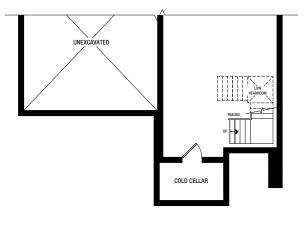

I L L E

Maple

43 FT.

3,310 Sq.ft.4 Bedrooms3.5 Bathrooms

PLAN A



PLAN **B** 



#### Disclaime

All dimensions are approximate. Information subject to change without notice. The square footage is calculated from the outside dimension of the building on the first and second floor and includes the finished area of the basement if applicable. Garages, attics and unfinished area in the basement are not included in calculations. Basement columns, hot water heater and furnace are not shown and will be placed based on builder's requirements. Number of steps and railings provided may vary due to grade. Windows vary as per elevation. Actual useable floor space may vary from the stated floor area. E.&O.E. - D.O.P. 10/31/18.







PARTIAL SECOND FLOOR B

# **LINDVEST** Life Happens Here.™





PARTIAL BASEMENT B