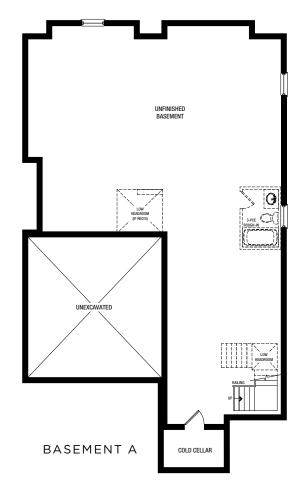

# **Maple** 43 ft. - 3,310 Sq.ft.

Elevation A 3,310 Sq.ft.

Elevation B 3,310 Sq.ft.

### N O R T H O A K V I L L E

Maple

43 FT.

3,310 Sq.ft.4 Bedrooms3.5 Bathrooms

PLAN A

PLAN **B** 