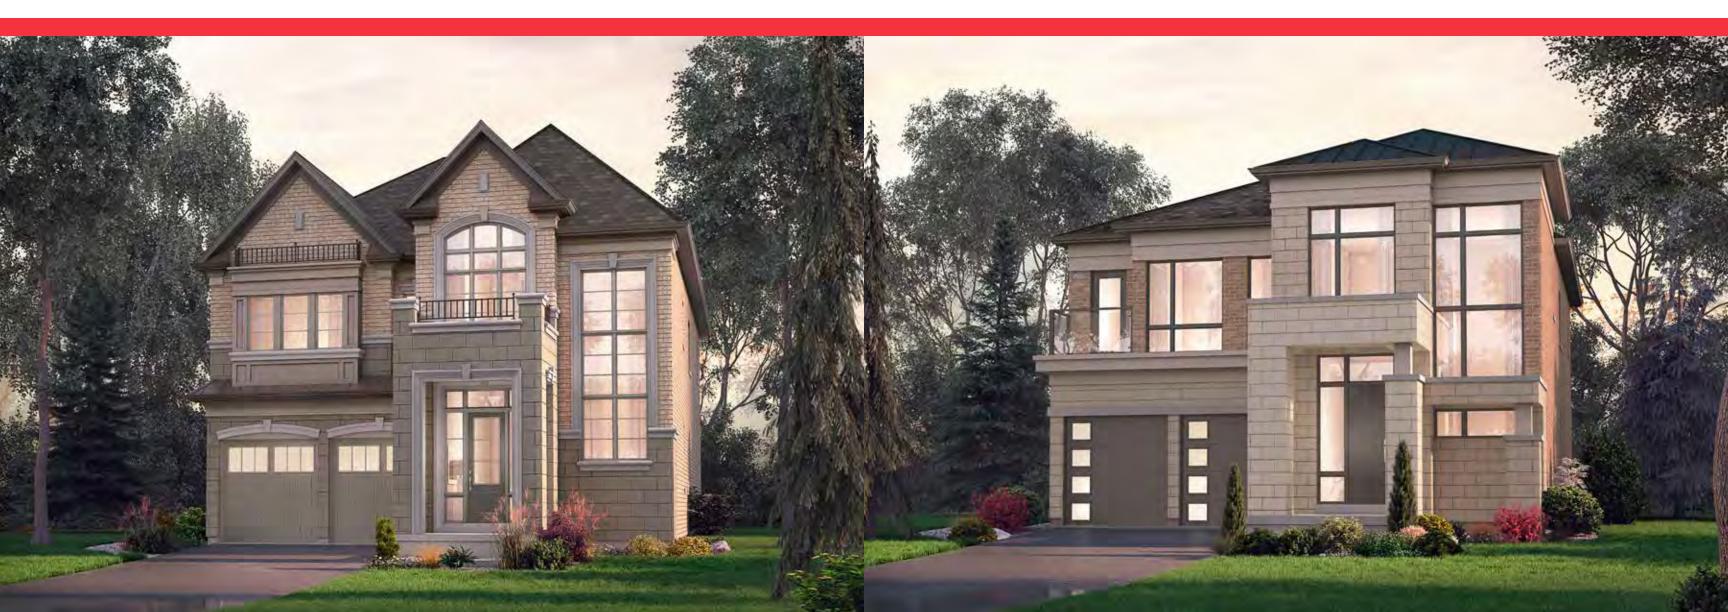

# **Maple** 43 ft. - 3,310 Sq.ft.

Elevation A 3,310 Sq.ft.

Elevation B 3,310 Sq.ft.

### N O R T H O A K V I L L E

Maple

43 FT.

3,310 Sq.ft.4 Bedrooms3.5 Bathrooms

PLAN A

PLAN **B** 