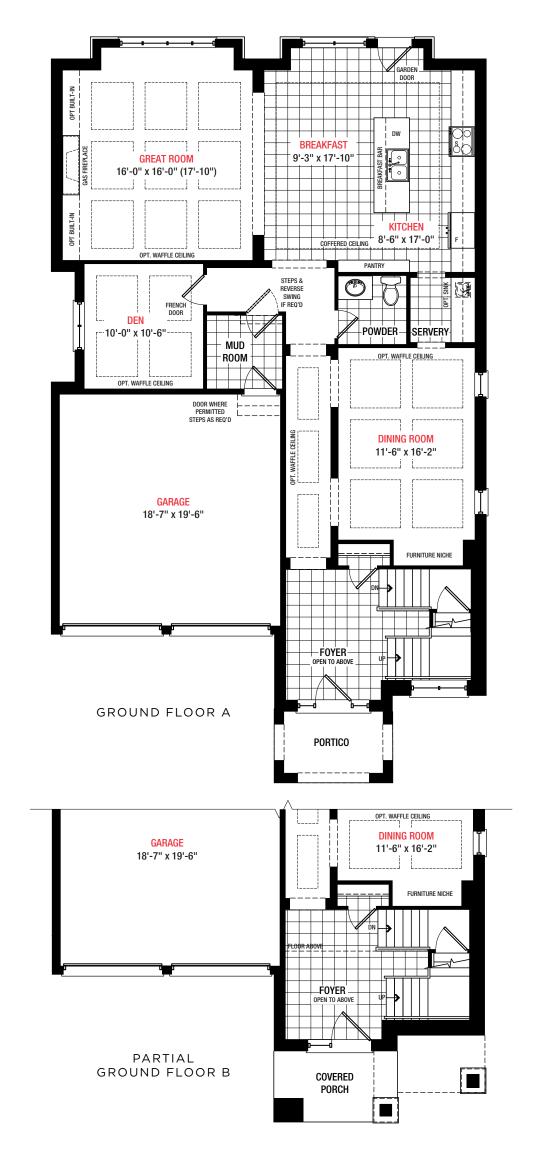

### N O R T H O A K V I L L E

Maple

43 FT.

3,310 Sq.ft.4 Bedrooms3.5 Bathrooms

PLAN A

PLAN **B** 

PARTIAL SECOND FLOOR B