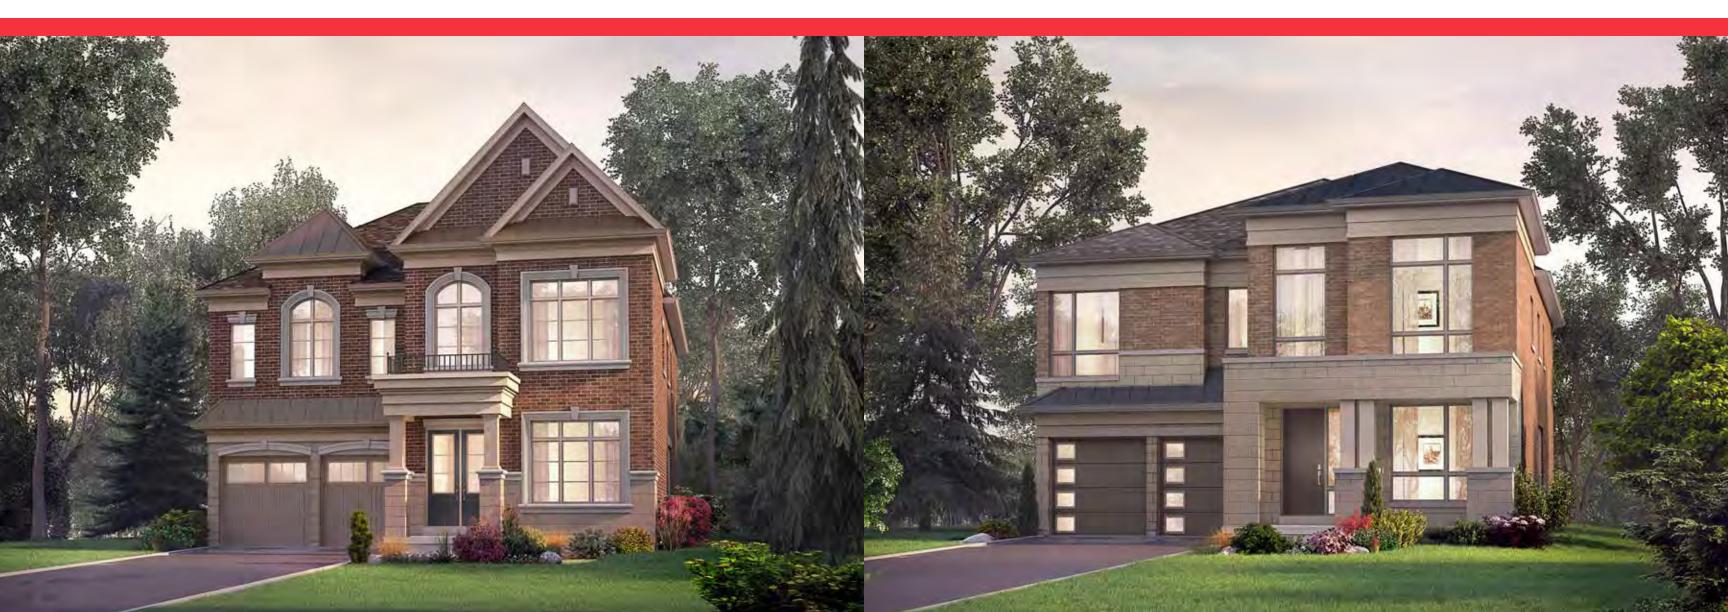

# Lakeshore 45 ft. - 3,611 sq.ft.

Elevation A 3,611 Sq.ft.

Elevation B 3,611 Sq.ft.

### N O R T H O A K V I L L E

Lakeshore

45 FT.

3,611 Sq.ft.4 Bedrooms3.5 Bathrooms

PLAN A

PLAN **B** 