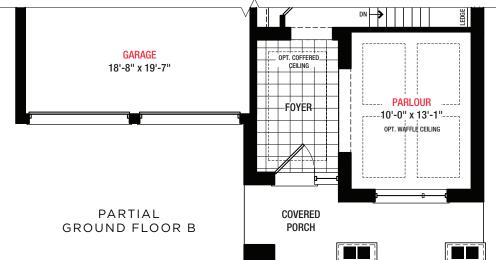

NDVEST Life Happens Here.<sup>™</sup>



### N O R T H O A K V I L L E

Lakeshore

45 FT.

3,611 Sq.ft.4 Bedrooms3.5 Bathrooms

PLAN A



PLAN **B** 



#### Disclaime

All dimensions are approximate. Information subject to change without notice. The square footage is calculated from the outside dimension of the building on the first and second floor and includes the finished area of the basement if applicable. Garages, attics and unfinished area in the basement are not included in calculations. Basement columns, hot water heater and furnace are not shown and will be placed based on builder's requirements. Number of steps and railings provided may vary due to grade. Windows vary as per elevation. Actual useable floor space may vary from the stated floor area. E.&O.E. - D.O.P. 10/31/18.







SECOND FLOOR A



PARTIAL SECOND FLOOR B



## **LINDVEST** Life Happens Here.<sup>™</sup>



SECOND FLOOR A OPT. 5 BEDROOM PLAN



PARTIAL SECOND FLOOR B OPT. 5 BEDROOM PLAN



BASEMENT A



PARTIAL BASEMENT B