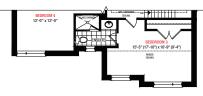

PLAN **B** 



#### Disclaime

All dimensions are approximate. Information subject to change without notice. The square footage is calculated from the outside dimension of the building on the first and second floor and includes the finished area of the basement if applicable. Garages, attics and unfinished area in the basement are not included in calculations. Basement columns, hot water heater and furnace are not shown and will be placed based on builder's requirements. Number of steps and railings provided may vary due to grade. Windows vary as per elevation. Actual useable floor space may vary from the stated floor area. E.&O.E. - D.O.P. 10/31/18.







SECOND FLOOR A



PARTIAL SECOND FLOOR B



## **LINDVEST** Life Happens Here.<sup>™</sup>



SECOND FLOOR A OPT. 5 BEDROOM PLAN



PARTIAL SECOND FLOOR B OPT. 5 BEDROOM PLAN



BASEMENT A



PARTIAL BASEMENT B