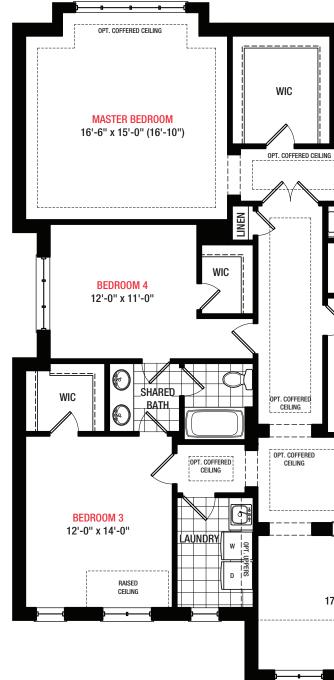

# Lakeshore 45 ft. - 3,611 sq.ft.

Elevation A 3,611 Sq.ft.

Elevation B 3,611 Sq.ft.

### N O R T H O A K V I L L E

Lakeshore

45 FT.

3,611 Sq.ft.4 Bedrooms3.5 Bathrooms

PLAN A

PLAN **B** 

SECOND FLOOR A

PARTIAL SECOND FLOOR B