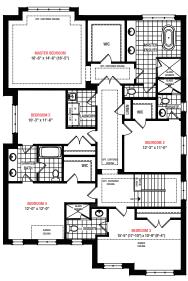

# Lakeshore 45 ft. - 3,611 sq.ft.

Elevation A 3,611 Sq.ft.

Elevation B 3,611 Sq.ft.

### N O R T H O A K V I L L E

Lakeshore

45 FT.

3,611 Sq.ft.4 Bedrooms3.5 Bathrooms

PLAN A

PLAN **B** 

SECOND FLOOR A

PARTIAL SECOND FLOOR B