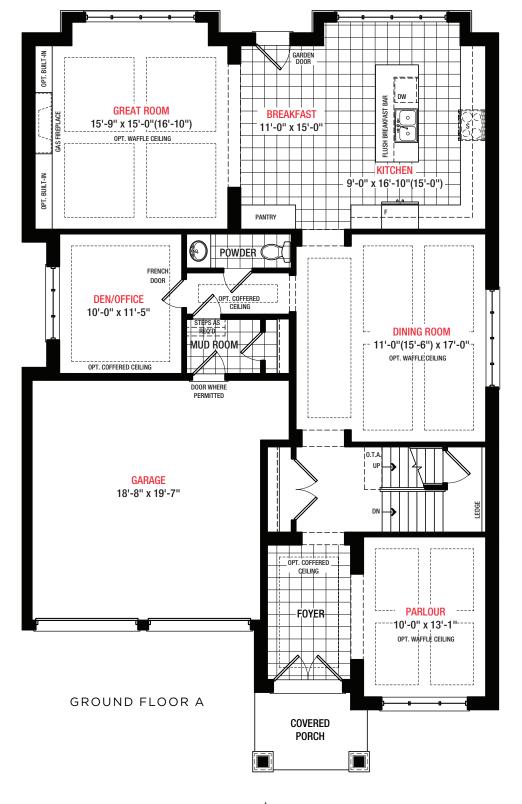

### N O R T H O A K V I L L E

Lakeshore

45 FT.

3,611 Sq.ft.4 Bedrooms3.5 Bathrooms

PLAN A

PLAN **B** 