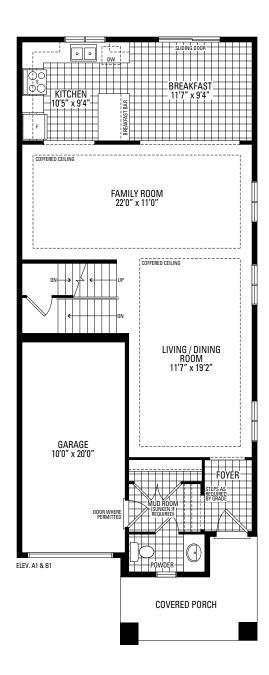

MAIN FLOOR

SECOND FLOOR

BASEMENT

All dimensions are approximate. Information subject to change without notice. The square footage is calculated from the outside dimension of the building on the first and second floor and includes the finished area of the basement if applicable. Garages, attics and unfinished area in the basement are not included in calculations. Basement columns, hot water heater and furnace are not shown and will be placed based on builder's requirements. Number of steps and railings provided may vary due to grade. Windows vary as per elevation. Actual useable floor space may vary from the stated floor area. E.&O.E. – D.O.P. 02/28/17