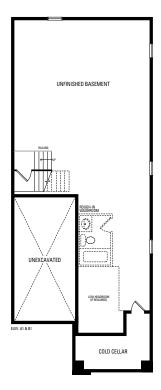

MAIN FLOOR

SECOND FLOOR

BASEMENT

All dimensions are approximate. Information subject to change without notice. The square footage is calculated from the outside dimension of the building on the first and second floor and includes the finished area of the basement if applicable. Garages, attics and unfinished area in the basement are not included in calculations. Basement columns, hot water heater and furnace are not shown and will be placed based on builder's requirements. Number of steps and railings provided may vary due to grade. Windows vary as per elevation. Actual useable floor space may vary from the stated floor area. E.&O.E. – D.O.P. 02/28/17