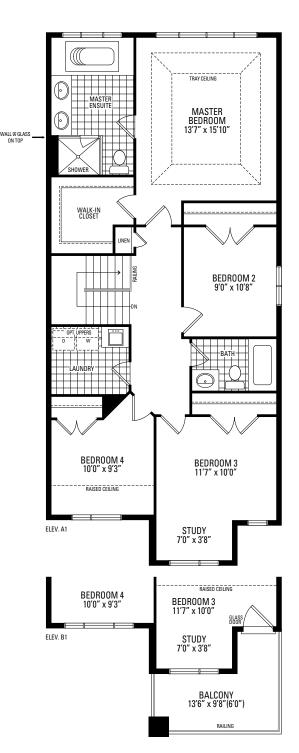

MAIN FLOOR

SECOND FLOOR

BASEMENT

All dimensions are approximate. Information subject to change without notice. The square footage is calculated from the outside dimension of the building on the first and second floor and includes the finished area of the basement if applicable. Garages, attics and unfinished area in the basement are not included in calculations. Basement columns, hot water heater and furnace are not shown and will be placed based on builder's requirements. Number of steps and railings provided may vary due to grade. Windows vary as per elevation. Actual useable floor space may vary from the stated floor area. E.&O.E. – D.O.P. 02/28/17