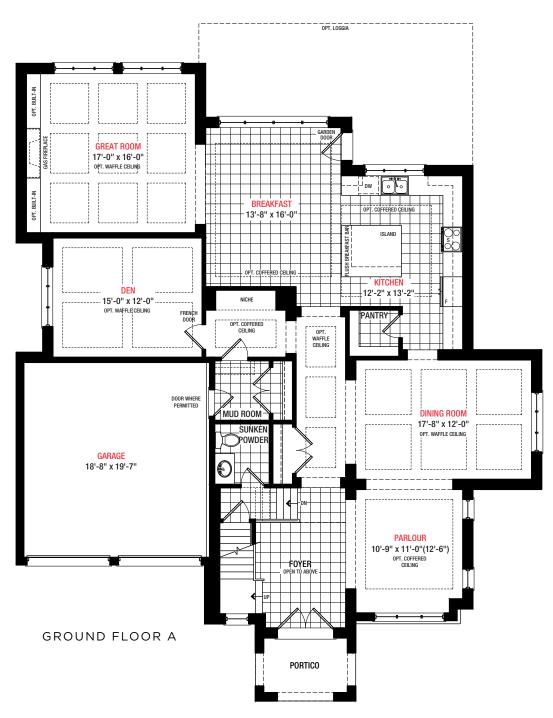

#### PLAN A

ensions are approximate. Information subject to without notice. The square footage is calculated e outside dimension of the building on the first and floor and includes the finished area of the nt if applicable. Garages, attics and unfinished area and railings provided may vary due to grade. Windows vary as per elevation. Actual useable floor space may vary from the stated floor area. E.&O.E. - D.O.P. 10/31/18.