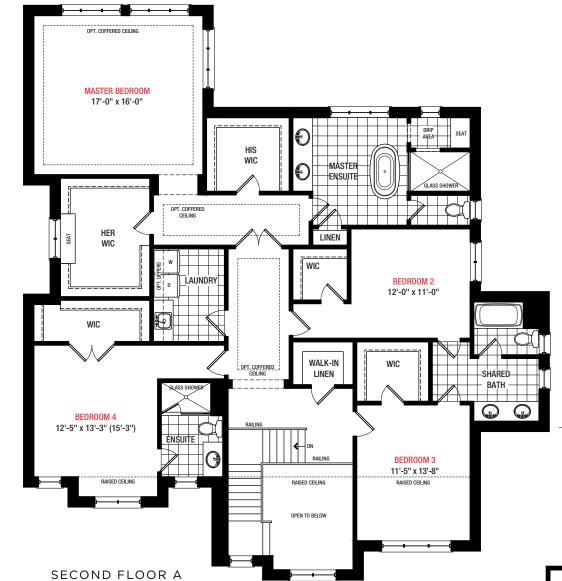

# Glen Abbey

**LINDVEST**Life Happens Here.™

45 ft. - 4,065 Sq.ft.

Elevation A 4,065 Sq.ft.

Elevation B 4,065 Sq.ft.

### NORTH OAKVILLE

Glen Abbey

4,065 Sq.ft. 4 Bedrooms 3.5 Bathrooms