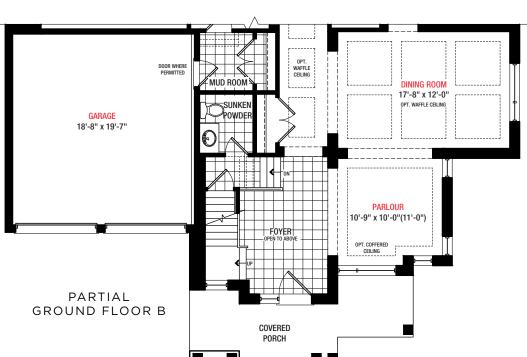

# Glen Abbey

**LINDVEST**Life Happens Here.™

45 ft. - 4,065 Sq.ft.

Elevation A 4,065 Sq.ft.

Elevation B 4,065 Sq.ft.

### NORTH OAKVILLE

Glen Abbey

4,065 Sq.ft. 4 Bedrooms 3.5 Bathrooms