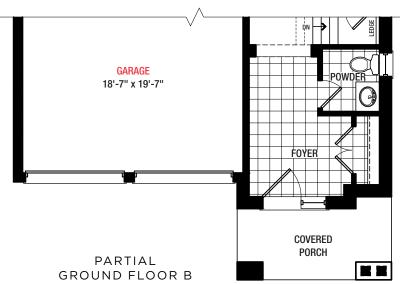

## LINDVEST Life Happens Here.<sup>™</sup>



## N O R T H O A K V I L L E

Dorval

38 FT.

2,536 Sq.ft.4 Bedrooms3.5 Bathrooms

PLAN A



PLAN **B** 



## Disclaim

All dimensions are approximate. Information subject to change without notice. The square footage is calculated from the outside dimension of the building on the first and second floor and includes the finished area of the basement if applicable. Garages, attics and unfinished area in the basement are not included in calculations. Basement columns, hot water heater and furnace are not shown and will be placed based on builder's requirements. Number of steps and railings provided may vary due to grade. Windows vary as per elevation. Actual useable floor space may vary from the stated floor area. E.&O.E. - D.O.P. 10/31/18.







SECOND FLOOR A



PARTIAL SECOND FLOOR B