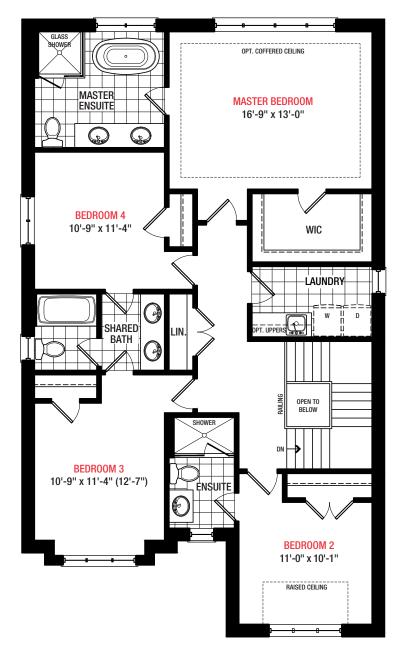

## LINDVEST Life Happens Here.<sup>™</sup>



## N O R T H O A K V I L L E

Dorval

38 FT.

2,536 Sq.ft.4 Bedrooms3.5 Bathrooms

PLAN A



PLAN **B** 



## Disclaim

All dimensions are approximate. Information subject to change without notice. The square footage is calculated from the outside dimension of the building on the first and second floor and includes the finished area of the basement if applicable. Garages, attics and unfinished area in the basement are not included in calculations. Basement columns, hot water heater and furnace are not shown and will be placed based on builder's requirements. Number of steps and railings provided may vary due to grade. Windows vary as per elevation. Actual useable floor space may vary from the stated floor area. E.&O.E. - D.O.P. 10/31/18.







SECOND FLOOR A



PARTIAL SECOND FLOOR B