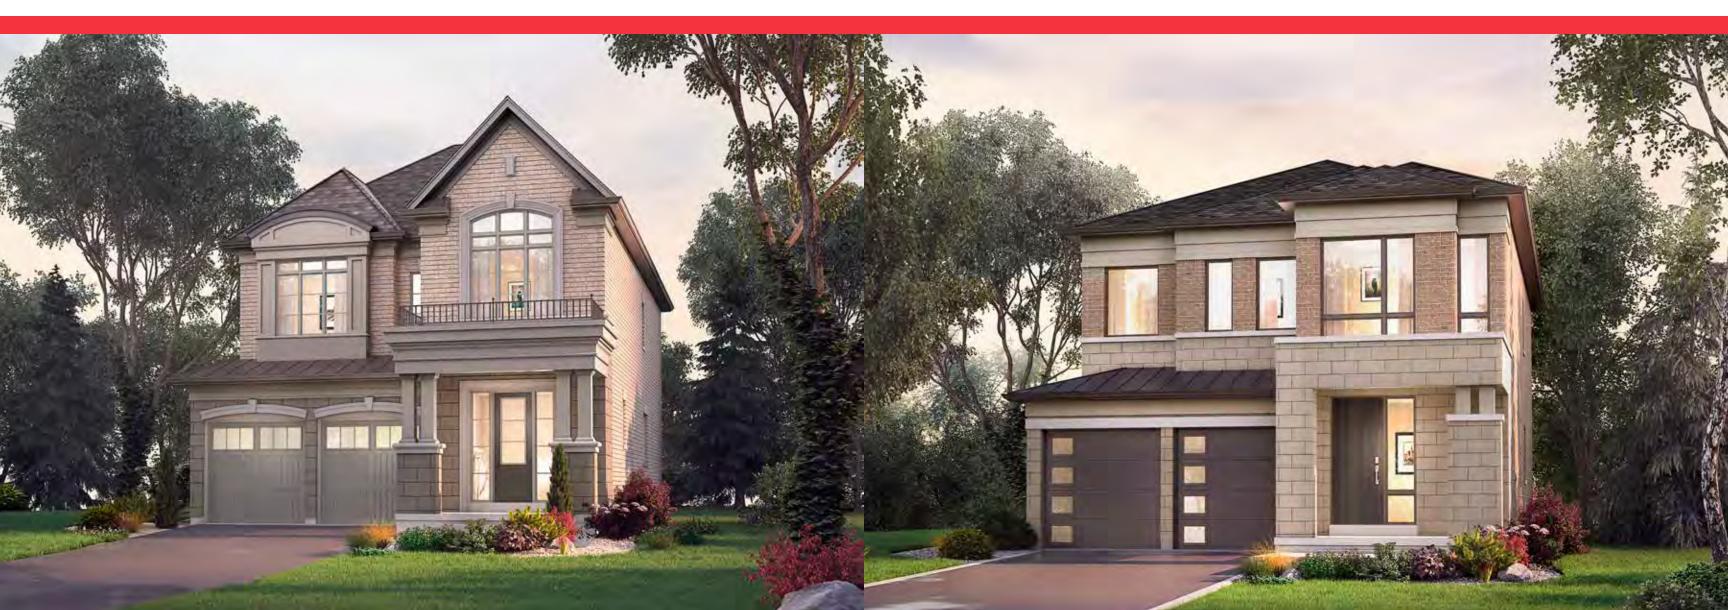

## **Dorval** 38 ft. - 2,536 Sq.ft.

Elevation A 2,536 Sq.ft.

Elevation B 2,536 Sq.ft.

## N O R T H O A K V I L L E

Dorval

38 FT.

2,536 Sq.ft.4 Bedrooms3.5 Bathrooms

PLAN A

PLAN **B** 