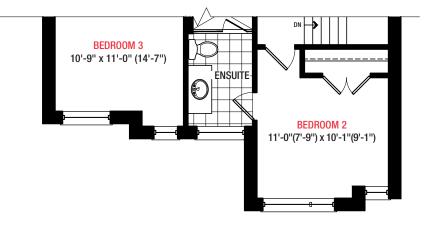

appens Here.<sup>™</sup>



## N O R T H O A K V I L L E

Dorval

38 FT.

2,536 Sq.ft.4 Bedrooms3.5 Bathrooms

PLAN A



PLAN **B** 



## Disclaim

All dimensions are approximate. Information subject to change without notice. The square footage is calculated from the outside dimension of the building on the first and second floor and includes the finished area of the basement if applicable. Garages, attics and unfinished area in the basement are not included in calculations. Basement columns, hot water heater and furnace are not shown and will be placed based on builder's requirements. Number of steps and railings provided may vary due to grade. Windows vary as per elevation. Actual useable floor space may vary from the stated floor area. E.&O.E. - D.O.P. 10/31/18.







SECOND FLOOR A



PARTIAL SECOND FLOOR B