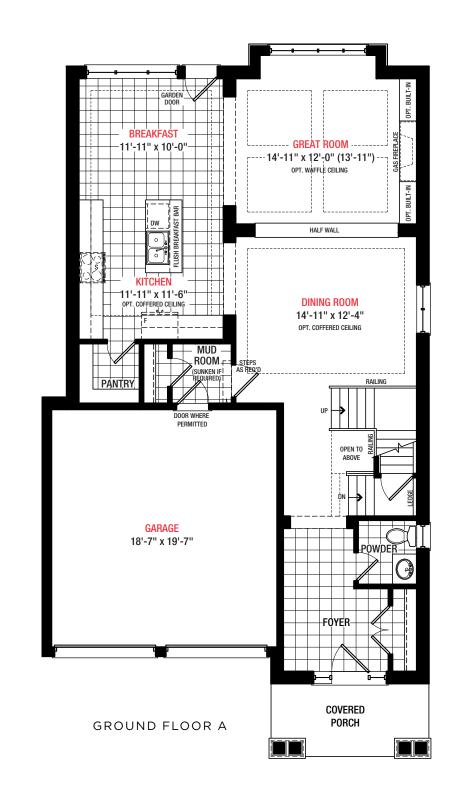

## LINDVEST Life Happens Here.<sup>™</sup>



## N O R T H O A K V I L L E

Dorval

38 FT.

2,536 Sq.ft.4 Bedrooms3.5 Bathrooms

PLAN A



PLAN **B** 



## Disclaim

All dimensions are approximate. Information subject to change without notice. The square footage is calculated from the outside dimension of the building on the first and second floor and includes the finished area of the basement if applicable. Garages, attics and unfinished area in the basement are not included in calculations. Basement columns, hot water heater and furnace are not shown and will be placed based on builder's requirements. Number of steps and railings provided may vary due to grade. Windows vary as per elevation. Actual useable floor space may vary from the stated floor area. E.&O.E. - D.O.P. 10/31/18.







SECOND FLOOR A



PARTIAL SECOND FLOOR B