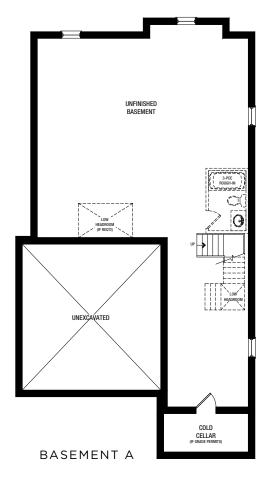

## N O R T H O A K V I L L E

Dorval

38 FT.

2,536 Sq.ft.4 Bedrooms3.5 Bathrooms

PLAN A



PLAN **B** 



## Disclaim

All dimensions are approximate. Information subject to change without notice. The square footage is calculated from the outside dimension of the building on the first and second floor and includes the finished area of the basement if applicable. Garages, attics and unfinished area in the basement are not included in calculations. Basement columns, hot water heater and furnace are not shown and will be placed based on builder's requirements. Number of steps and railings provided may vary due to grade. Windows vary as per elevation. Actual useable floor space may vary from the stated floor area. E.&O.E. - D.O.P. 10/31/18.







SECOND FLOOR A



PARTIAL SECOND FLOOR B